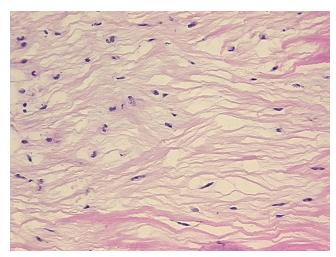

0% Normal: Lesional: 100%

0% Tumor:

Tumor Hypo/Acellular

Stroma:

**Tumor Hypercellular** 0%

Stroma:

**Necrosis:** 

**Pathology Verification** 

notes from H&E review:

**CASE Diagnosis (from** medical center path

report):

Myxoid degeneration of cardiac valve

Non Tumor Structures: 99% valve stroma, 1% endothelial lining

49 Age:

Gender: **Female** 

Store frozen tissue sections at -80°C. Storage:

0%

OriGene Technologies, Inc. 9620 Medical Center Drive, Ste 200

CN: techsupport@origene.cn

Rockville, MD 20850, US Phone: +1-888-267-4436 https://www.origene.com techsupport@origene.com EU: info-de@origene.com



Stability:

All frozen tissue sections are stable for 1 year from date of purchase if stored at -80°C without repeated freeze/thaws.

## **Product images:**



4x Image



20x Image