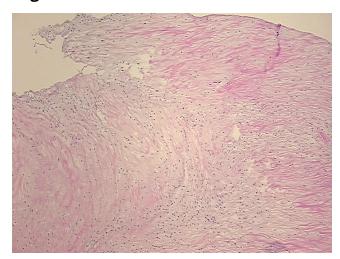

ardiac valve

0% Normal: Lesional: 100%

0% Tumor:

Tumor Hypo/Acellular

Stroma:

**Tumor Hypercellular** 0%

Stroma:

**Necrosis:** 

**Pathology Verification** 

notes from H&E review:

**CASE Diagnosis (from** medical center path

report):

Myxoid degeneration of cardiac valve

Non Tumor Structures: 99% valve stroma, 1% endothelial lining

49 Age:

Gender: **Female** 

Store frozen tissue sections at -80°C. Storage:

0%

OriGene Technologies, Inc. 9620 Medical Center Drive, Ste 200

CN: techsupport@origene.cn

Rockville, MD 20850, US Phone: +1-888-267-4436 https://www.origene.com techsupport@origene.com EU: info-de@origene.com



Stability:

All frozen tissue sections are stable for 1 year from date of purchase if stored at -80°C without repeated freeze/thaws.

## **Product images:**



4x Image



20x Image