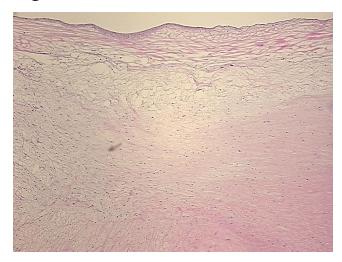

## **Product images:**

4x Image

20x Image

Appearance: L

Sample Diagnosis (from Pathology Verification):

Myxoid degeneration of cardiac valve

Normal: 0%

Lesional: 100%

Tumor: 0%

Tumor Hypo/Acellular

Stroma:

report):

Myxoid degeneration of cardiac valve

**Age:** 49

**Gender:** Female

**Storage:** Store frozen tissue sections at -80°C.

**OriGene Technologies, Inc.** 9620 Medical Center Drive, Ste 200

CN: techsupport@origene.cn