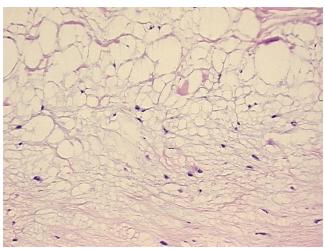

## **Product images:**

4x Image

20x Image

Appearance: L

Sample Diagnosis (from Pathology Verification):

Myxoid degeneration of cardiac valve

Normal: 0%

Lesional: 100%

Tumor: 0%

Tumor Hypo/Acellular

Stroma:

report):

Myxoid degeneration of cardiac valve

**Age:** 49

**Gender:** Female

**Storage:** Store frozen tissue sections at -80°C.

**OriGene Technologies, Inc.** 9620 Medical Center Drive, Ste 200

CN: techsupport@origene.cn