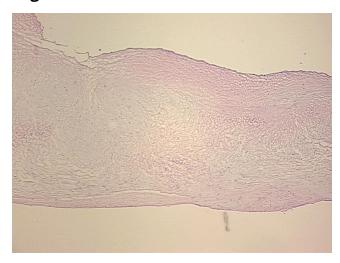

n of cardiac valve

Normal: 0%

Lesional: 100%

Tumor: 0%

Tumor Hypo/Acellular

Stroma:

0%

**Tumor Hypercellular** 

Stroma:

0%

Necrosis: 0

Pathology Verification

notes from H&E review:

Non Tumor Structures: 99% valve stroma, 1% endothelial lining

CASE Diagnosis (from

medical center path

report):

Myxoid degeneration of cardiac valve

Age: 72
Gender: Male

**Storage:** Store frozen tissue sections at -80°C.



**OriGene Technologies, Inc.** 9620 Medical Center Drive, Ste 200

CN: techsupport@origene.cn

Rockville, MD 20850, US Phone: +1-888-267-4436 https://www.origene.com techsupport@origene.com EU: info-de@origene.com



Stability:

All frozen tissue sections are stable for 1 year from date of purchase if stored at -80°C without repeated freeze/thaws.

## **Product images:**



4x Image



20x Image