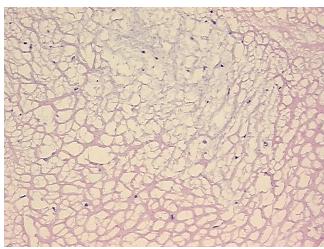

valve

Normal: 0%

Lesional: 100%

Tumor: 0%

Tumor Hypo/Acellular

Stroma:

0%

**Tumor Hypercellular** 

Stroma:

0%

Necrosis: 0

Pathology Verification

notes from H&E review:

Non Tumor Structures: 99% valve stroma, 1% endothelial lining

CASE Diagnosis (from

medical center path

report):

Myxoid degeneration of cardiac valve

Age: 72
Gender: Male

**Storage:** Store frozen tissue sections at -80°C.



**OriGene Technologies, Inc.** 9620 Medical Center Drive, Ste 200

CN: techsupport@origene.cn

Rockville, MD 20850, US Phone: +1-888-267-4436 https://www.origene.com techsupport@origene.com EU: info-de@origene.com



Stability:

All frozen tissue sections are stable for 1 year from date of purchase if stored at -80°C without repeated freeze/thaws.

## **Product images:**



4x Image



20x Image