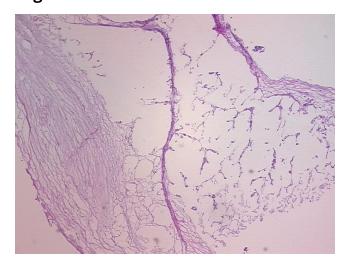

:

Myxoid degeneration of cardiac valve

Normal: 0%

Lesional: 100%

Tumor: 0%

Tumor Hypo/Acellular

Stroma:

0%

0%

Tumor Hypercellular Stroma:

Necrosis: 09

Pathology Verification

notes from H&E review:

lesion: 5% endothelium, 95% fibromyxoid stroma

CASE Diagnosis (from medical center path

report):

Myxoid degeneration of cardiac valve

Age: 48
Gender: Male

**Storage:** Store frozen tissue sections at -80°C.



**OriGene Technologies, Inc.** 9620 Medical Center Drive, Ste 200

CN: techsupport@origene.cn

Rockville, MD 20850, US Phone: +1-888-267-4436 https://www.origene.com techsupport@origene.com EU: info-de@origene.com



Stability:

All frozen tissue sections are stable for 1 year from date of purchase if stored at -80°C without repeated freeze/thaws.

## **Product images:**



4x Image



20x Image