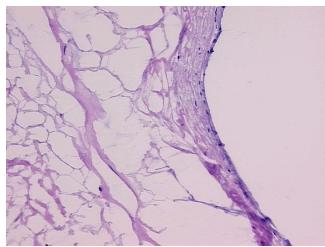

generation of cardiac valve

Normal: 0%

Lesional: 100%

Tumor: 0%

Tumor Hypo/Acellular

Stroma:

0%

0%

Tumor Hypercellular Stroma:

Necrosis: 09

Pathology Verification

notes from H&E review:

lesion: 5% endothelium, 95% fibromyxoid stroma

CASE Diagnosis (from medical center path

report):

Myxoid degeneration of cardiac valve

Age: 48
Gender: Male

**Storage:** Store frozen tissue sections at -80°C.



**OriGene Technologies, Inc.** 9620 Medical Center Drive, Ste 200

CN: techsupport@origene.cn

Rockville, MD 20850, US Phone: +1-888-267-4436 https://www.origene.com techsupport@origene.com EU: info-de@origene.com



Stability:

All frozen tissue sections are stable for 1 year from date of purchase if stored at -80°C without repeated freeze/thaws.

## **Product images:**



4x Image



20x Image