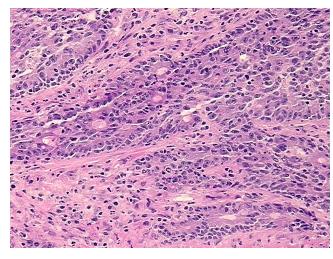

a:

0%

**Tumor Hypercellular** 

Stroma:

20%

Necrosis:

0%

CASE Diagnosis (from

medical center path

report):

Adenocarcinoma of colon

**Age:** 64

Gender: Male

**Tumor Grade:** AJCC G2: Moderately differentiated

Minimum Stage

**Grouping:** 

IIA



**OriGene Technologies, Inc.** 9620 Medical Center Drive, Ste 200

CN: techsupport@origene.cn

Rockville, MD 20850, US Phone: +1-888-267-4436 https://www.origene.com techsupport@origene.com EU: info-de@origene.com



T (Extent of Primary

Tumor):

T3

N (Lymph node

N0

metastasis):

Storage:

asis): MX

M (Distant metastasis):

Store frozen tissue sections at -80°C.

Stability: All frozen tissue sections are stable for 1 year from date of purchase if stored at -80°C

without repeated freeze/thaws.

## **Product images:**



4x Image



20x Image