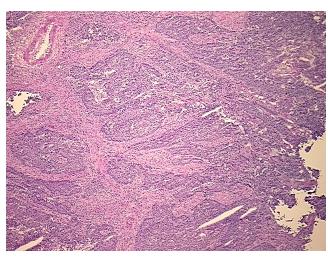

lular

Stroma:

0%

**Tumor Hypercellular** 

Stroma:

20%

Necrosis:

0%

CASE Diagnosis (from

medical center path

report):

Adenocarcinoma of colon

**Age:** 64

Gender: Male

**Tumor Grade:** AJCC G2: Moderately differentiated

Minimum Stage

**Grouping:** 

IIA



**OriGene Technologies, Inc.** 9620 Medical Center Drive, Ste 200

CN: techsupport@origene.cn

Rockville, MD 20850, US Phone: +1-888-267-4436 https://www.origene.com techsupport@origene.com EU: info-de@origene.com



T (Extent of Primary

Tumor):

T3

N (Lymph node

N0

metastasis):

Storage:

asis): MX

M (Distant metastasis):

Store frozen tissue sections at -80°C.

Stability: All frozen tissue sections are stable for 1 year from date of purchase if stored at -80°C

without repeated freeze/thaws.

## **Product images:**



4x Image



20x Image