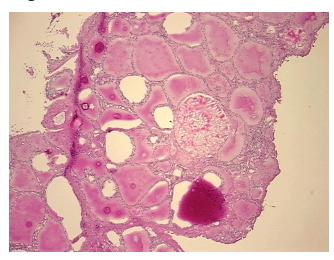

ication** 

notes from H&E review:

**CASE Diagnosis (from** medical center path

report):

Carcinoma of thyroid, papillary

Non Tumor Structures: 70% Thyroid follicles, 30% Fibrous stroma

45 Age:

Gender: **Female** 

**Tumor Grade:** Not Reported



OriGene Technologies, Inc. 9620 Medical Center Drive, Ste 200

CN: techsupport@origene.cn

Rockville, MD 20850, US Phone: +1-888-267-4436 https://www.origene.com techsupport@origene.com EU: info-de@origene.com



Minimum Stage Grouping:

Ш

T2

T (Extent of Primary

Tumor):

N (Lymph node NX

metastasis):

M (Distant metastasis): MX

**Storage:** Store frozen tissue sections at -80°C.

Stability: All frozen tissue sections are stable for 1 year from date of purchase if stored at -80°C

without repeated freeze/thaws.

## **Product images:**



4x Image



20x Image