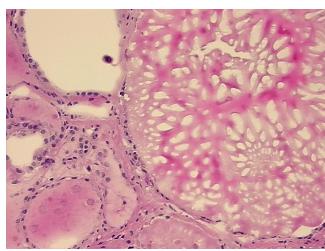

notes from H&E review:

**CASE Diagnosis (from** medical center path

report):

Carcinoma of thyroid, papillary

Non Tumor Structures: 70% Thyroid follicles, 30% Fibrous stroma

45 Age:

Gender: **Female** 

**Tumor Grade:** Not Reported



OriGene Technologies, Inc. 9620 Medical Center Drive, Ste 200

CN: techsupport@origene.cn

Rockville, MD 20850, US Phone: +1-888-267-4436 https://www.origene.com techsupport@origene.com EU: info-de@origene.com



Minimum Stage Grouping:

Ш

T2

T (Extent of Primary

Tumor):

N (Lymph node NX

metastasis):

M (Distant metastasis): MX

**Storage:** Store frozen tissue sections at -80°C.

Stability: All frozen tissue sections are stable for 1 year from date of purchase if stored at -80°C

without repeated freeze/thaws.

## **Product images:**



4x Image



20x Image