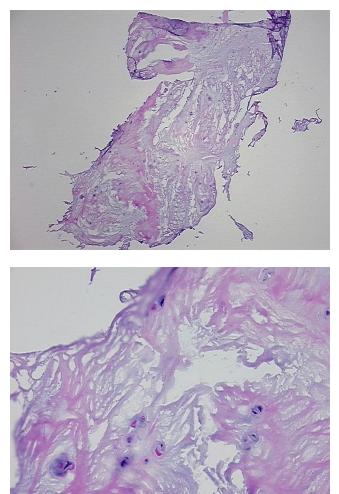

| Product Type:                                           | Frozen Sections                                               |
|---------------------------------------------------------|---------------------------------------------------------------|
| Disease State:                                          | Other Disease                                                 |
| Diagnosis Category:                                     | Intervertebral Disc Disorders                                 |
| Tissue:                                                 | Intervertebral disc                                           |
| Frozen Sample ID:                                       | FR0001C61B                                                    |
| Case ID:                                                | CU000006348                                                   |
| Tissue of Origin:                                       | Intervertebral disc                                           |
| Site of Finding:                                        | Intervertebral disc                                           |
| Appearance:                                             | L                                                             |
| Sample Diagnosis (from<br>Pathology Verification):      | Intervertebral disc disorders                                 |
| Normal:                                                 | 0%                                                            |
| Lesional:                                               | 100%                                                          |
| Tumor:                                                  | 0%                                                            |
| Tumor Hypo/Acellular<br>Stroma:                         | 0%                                                            |
| Tumor Hypercellular<br>Stroma:                          | 0%                                                            |
| Necrosis:                                               | 0%                                                            |
| Pathology Verification<br>notes from H&E review:        | 5% chondrocytes, 95% matrix; Degenerative intervertebral disc |
| CASE Diagnosis (from<br>medical center path<br>report): | Intervertebral disc disorders                                 |
| Age:                                                    | 49                                                            |
| Gender:                                                 | Female                                                        |
| Storage:                                                | Store frozen tissue sections at -80°C.                        |
|                                                         |                                                               |

## **Product images:**

4x Image

20x Image

This product is to be used for laboratory only. Not for diagnostic or therapeutic use. ©2022 OriGene Technologies, Inc., 9620 Medical Center Drive, Ste 200, Rockville, MD 20850, US