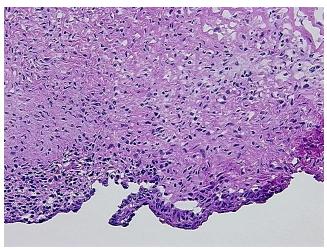

Lesional: 5%

Tumor: 0%

Tumor Hypo/Acellular

Stroma:

0%

**Tumor Hypercellular** 

Stroma:

0%

Necrosis: 0

Pathology Verification endometriosis: 3% epithelium, 2% stroma; normal ovary: 30% ovarian stroma, 65% hilar

notes from H&E review: vessels

CASE Diagnosis (from medical center path

report):

**Endometriosis** 

**Age:** 39

**Gender:** Female

**Storage:** Store frozen tissue sections at -80°C.



**OriGene Technologies, Inc.** 9620 Medical Center Drive, Ste 200

CN: techsupport@origene.cn

Rockville, MD 20850, US Phone: +1-888-267-4436 https://www.origene.com techsupport@origene.com EU: info-de@origene.com



Stability:

All frozen tissue sections are stable for 1 year from date of purchase if stored at -80°C without repeated freeze/thaws.

## **Product images:**



4x Image



20x Image