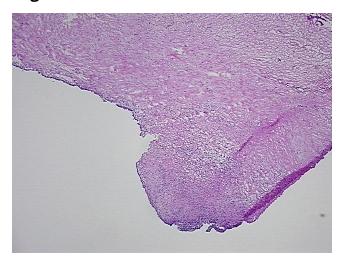

ormal: 95%

Lesional: 5%

Tumor: 0%

Tumor Hypo/Acellular

Stroma:

0%

**Tumor Hypercellular** 

Stroma:

0%

Necrosis: 0

Pathology Verification endometriosis: 3% epithelium, 2% stroma; normal ovary: 30% ovarian stroma, 65% hilar

notes from H&E review: vessels

CASE Diagnosis (from medical center path

report):

**Endometriosis** 

**Age:** 39

**Gender:** Female

**Storage:** Store frozen tissue sections at -80°C.



**OriGene Technologies, Inc.** 9620 Medical Center Drive, Ste 200

CN: techsupport@origene.cn

Rockville, MD 20850, US Phone: +1-888-267-4436 https://www.origene.com techsupport@origene.com EU: info-de@origene.com



Stability:

All frozen tissue sections are stable for 1 year from date of purchase if stored at -80°C without repeated freeze/thaws.

## **Product images:**



4x Image



20x Image