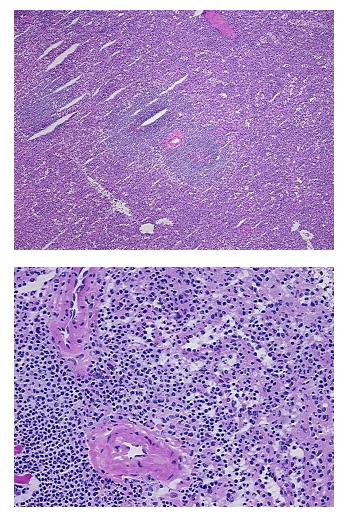

### **Product data:**

| Product Type:                                           | Frozen Sections                        |
|---------------------------------------------------------|----------------------------------------|
| Disease State:                                          | Normal                                 |
| Diagnosis Category:                                     | Normal                                 |
| Tissue:                                                 | Spleen                                 |
| Frozen Sample ID:                                       | FR0001C271                             |
| Case ID:                                                | CU000006333                            |
| Tissue of Origin:                                       | Spleen                                 |
| Site of Finding:                                        | Spleen                                 |
| Appearance:                                             | R                                      |
| Sample Diagnosis (from<br>Pathology Verification):      | Within normal limits                   |
| Normal:                                                 | 100%                                   |
| Lesional:                                               | 0%                                     |
| Tumor:                                                  | 0%                                     |
| Tumor Hypo/Acellular<br>Stroma:                         | 0%                                     |
| Tumor Hypercellular<br>Stroma:                          | 0%                                     |
| Necrosis:                                               | 0%                                     |
| Pathology Verification<br>notes from H&E review:        | 85% red pulp, 15% white pulp           |
| CASE Diagnosis (from<br>medical center path<br>report): | Aneurysm                               |
| Age:                                                    | 54                                     |
| Gender:                                                 | Male                                   |
| Storage:                                                | Store frozen tissue sections at -80°C. |

# **Product images:**

4x Image

20x Image

This product is to be used for laboratory only. Not for diagnostic or therapeutic use. ©2022 OriGene Technologies, Inc., 9620 Medical Center Drive, Ste 200, Rockville, MD 20850, US