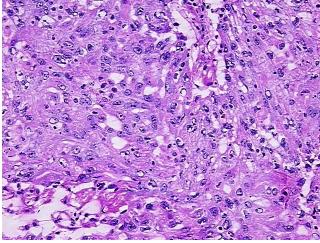

ma:

**Tumor Hypercellular** 75%

Stroma:

0% **Necrosis:** 

**CASE Diagnosis (from** 

medical center path

report):

72 Age:

Gender: Male

**Tumor Grade:** AJCC G2: Moderately differentiated

0%

Minimum Stage ΙB

Grouping:

OriGene Technologies, Inc.

9620 Medical Center Drive, Ste 200 Rockville, MD 20850, US Phone: +1-888-267-4436 https://www.origene.com techsupport@origene.com EU: info-de@origene.com

CN: techsupport@origene.cn



Carcinoma of lung, squamous cell



T (Extent of Primary

Tumor):

pT2

N (Lymph node

pN0

metastasis):

M (Distant metastasis): pMX

**Storage:** Store frozen tissue sections at -80°C.

Stability: All frozen tissue sections are stable for 1 year from date of purchase if stored at -80°C

without repeated freeze/thaws.

## **Product images:**



4x Image



20x Image