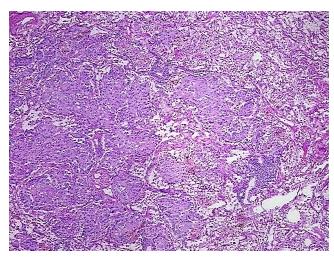

llular

Stroma:

**Tumor Hypercellular** 75%

Stroma:

0% **Necrosis:** 

**CASE Diagnosis (from** 

medical center path

report):

72 Age:

Gender: Male

**Tumor Grade:** AJCC G2: Moderately differentiated

0%

Minimum Stage ΙB

Grouping:

OriGene Technologies, Inc.

9620 Medical Center Drive, Ste 200 Rockville, MD 20850, US Phone: +1-888-267-4436 https://www.origene.com techsupport@origene.com EU: info-de@origene.com

CN: techsupport@origene.cn



Carcinoma of lung, squamous cell



T (Extent of Primary

Tumor):

pT2

N (Lymph node

pN0

metastasis):

M (Distant metastasis): pMX

**Storage:** Store frozen tissue sections at -80°C.

Stability: All frozen tissue sections are stable for 1 year from date of purchase if stored at -80°C

without repeated freeze/thaws.

## **Product images:**



4x Image



20x Image