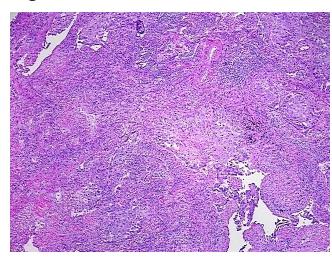

Hypo/Acellular

Stroma:

Tumor Hypercellular 20%

Stroma:

Necrosis: 10%

CASE Diagnosis (from

medical center path

report):

Carcinoma of lung, squamous cell

**Age:** 72

Gender: Male

**Tumor Grade:** AICC G2: Moderately differentiated

Minimum Stage IB

**Grouping:** 

OriGene Technologies, Inc.

9620 Medical Center Drive, Ste 200 Rockville, MD 20850, US Phone: +1-888-267-4436 https://www.origene.com techsupport@origene.com EU: info-de@origene.com CN: techsupport@origene.cn





T (Extent of Primary

Tumor):

pT2

N (Lymph node

pN0

metastasis):

M (Distant metastasis): pMX

**Storage:** Store frozen tissue sections at -80°C.

Stability: All frozen tissue sections are stable for 1 year from date of purchase if stored at -80°C

without repeated freeze/thaws.

## **Product images:**



4x Image



20x Image