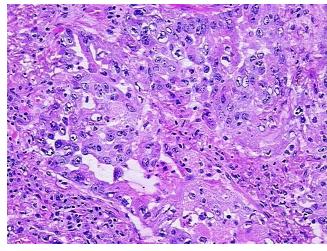

lar

Stroma:

Tumor Hypercellular 20%

Stroma:

Necrosis: 10%

CASE Diagnosis (from

medical center path

report):

Carcinoma of lung, squamous cell

**Age:** 72

Gender: Male

**Tumor Grade:** AICC G2: Moderately differentiated

Minimum Stage IB

**Grouping:** 

OriGene Technologies, Inc.

9620 Medical Center Drive, Ste 200 Rockville, MD 20850, US Phone: +1-888-267-4436 https://www.origene.com techsupport@origene.com EU: info-de@origene.com CN: techsupport@origene.cn





T (Extent of Primary

Tumor):

pT2

N (Lymph node

pN0

metastasis):

M (Distant metastasis): pMX

**Storage:** Store frozen tissue sections at -80°C.

Stability: All frozen tissue sections are stable for 1 year from date of purchase if stored at -80°C

without repeated freeze/thaws.

## **Product images:**



4x Image



20x Image