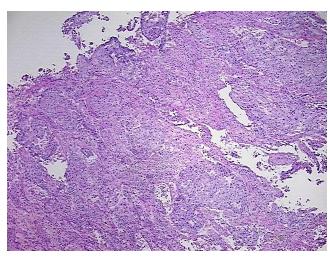

## **Product images:**

4x Image

20x Image

Site of Finding: Lung

Tumor Appearance:

Sample Diagnosis (from Carcinoma of lung, squamous cell

Pathology Verification):

15%

Normal: 45%

Lesional: 0%

25% Tumor:

Carcinoma of lung, squamous cell

72 Age:

Gender: Male

**Tumor Grade:** AJCC G2: Moderately differentiated

Minimum Stage ΙB

Grouping:

OriGene Technologies, Inc. 9620 Medical Center Drive, Ste 200

CN: techsupport@origene.cn