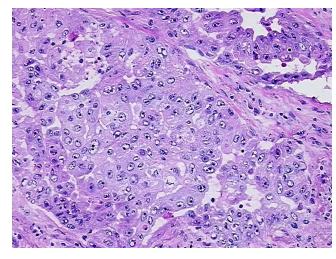

## **Product images:**

4x Image

20x Image

Site of Finding: Lung

Tumor Appearance:

Sample Diagnosis (from Carcinoma of lung, squamous cell

Pathology Verification):

15%

Normal: 45%

Lesional: 0%

25% Tumor:

Carcinoma of lung, squamous cell

72 Age:

Gender: Male

**Tumor Grade:** AJCC G2: Moderately differentiated

Minimum Stage ΙB

Grouping:

OriGene Technologies, Inc. 9620 Medical Center Drive, Ste 200

CN: techsupport@origene.cn