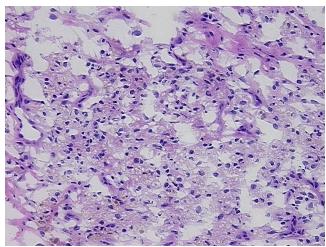

or Hypo/Acellular

Stroma:

0%

**Tumor Hypercellular** 

Stroma:

0%

Necrosis: 09

Pathology Verification Mesentery with fibrosis and endometriosis; 0% endometrial glands, 10% endometrial stroma

notes from H&E review: with hemosiderophages, 70% fibrosis

CASE Diagnosis (from medical center path

report):

Endometriosis

**Age:** 46

**Gender:** Female

**Storage:** Store frozen tissue sections at -80°C.



**OriGene Technologies, Inc.** 9620 Medical Center Drive, Ste 200

CN: techsupport@origene.cn

Rockville, MD 20850, US Phone: +1-888-267-4436 https://www.origene.com techsupport@origene.com EU: info-de@origene.com



Stability:

All frozen tissue sections are stable for 1 year from date of purchase if stored at -80°C without repeated freeze/thaws.

## **Product images:**



4x Image



20x Image