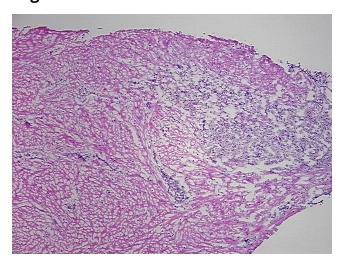

mor: 0%

Tumor Hypo/Acellular

Stroma:

0%

**Tumor Hypercellular** 

Stroma:

0%

Necrosis: 09

Pathology Verification Mesentery with fibrosis and endometriosis; 0% endometrial glands, 10% endometrial stroma

notes from H&E review: with hemosiderophages, 70% fibrosis

CASE Diagnosis (from medical center path

report):

Endometriosis

**Age:** 46

**Gender:** Female

**Storage:** Store frozen tissue sections at -80°C.



**OriGene Technologies, Inc.** 9620 Medical Center Drive, Ste 200

CN: techsupport@origene.cn

Rockville, MD 20850, US Phone: +1-888-267-4436 https://www.origene.com techsupport@origene.com EU: info-de@origene.com



Stability:

All frozen tissue sections are stable for 1 year from date of purchase if stored at -80°C without repeated freeze/thaws.

## **Product images:**



4x Image



20x Image