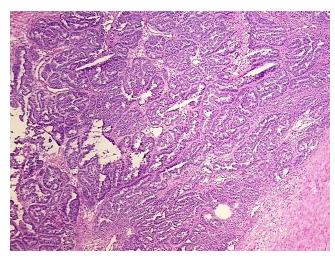

ar

Stroma:

0%

Tumor Hypercellular

Stroma:

5%

Necrosis: 5%

CASE Diagnosis (from

medical center path

report):

Adenocarcinoma of ovary, papillary serous, metastatic

**Age:** 57

**Gender:** Female

Tumor Grade: Not Reported

Minimum Stage

**Grouping:** 

IIIC



**OriGene Technologies, Inc.** 9620 Medical Center Drive, Ste 200

CN: techsupport@origene.cn

Rockville, MD 20850, US Phone: +1-888-267-4436 https://www.origene.com techsupport@origene.com EU: info-de@origene.com



T (Extent of Primary

Tumor):

pT3c

N (Lymph node

pNX

metastasis):

M (Distant metastasis): pMX

**Storage:** Store frozen tissue sections at -80°C.

Stability: All frozen tissue sections are stable for 1 year from date of purchase if stored at -80°C

without repeated freeze/thaws.

## **Product images:**



4x Image



20x Image