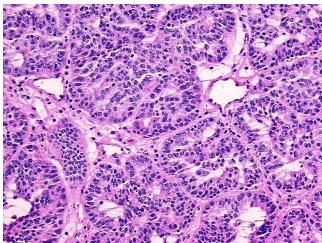

0%

Tumor Hypercellular

Stroma:

5%

Necrosis: 5%

CASE Diagnosis (from

medical center path

report):

Adenocarcinoma of ovary, papillary serous, metastatic

**Age:** 57

**Gender:** Female

Tumor Grade: Not Reported

Minimum Stage

**Grouping:** 

IIIC



**OriGene Technologies, Inc.** 9620 Medical Center Drive, Ste 200

CN: techsupport@origene.cn

Rockville, MD 20850, US Phone: +1-888-267-4436 https://www.origene.com techsupport@origene.com EU: info-de@origene.com



T (Extent of Primary

Tumor):

pT3c

N (Lymph node

pNX

metastasis):

M (Distant metastasis): pMX

**Storage:** Store frozen tissue sections at -80°C.

Stability: All frozen tissue sections are stable for 1 year from date of purchase if stored at -80°C

without repeated freeze/thaws.

## **Product images:**



4x Image



20x Image