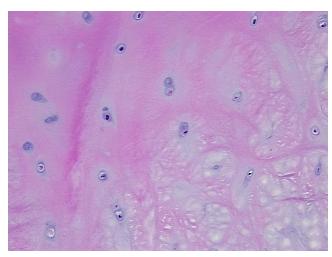

rom Pathology Verification):

Intervertebral disc disorders

10% chondrocytes, 90% matrix

Normal: 0% Lesional: 100%

Tumor: 0%

Tumor Hypo/Acellular

Stroma:

Tumor Hypercellular 0%

0%

Stroma:

Necrosis: 0%

Pathology Verification

notes from H&E review:

CASE Diagnosis (from medical center path

report):

Herniated disc

**Age:** 38

**Gender:** Female

**Storage:** Store frozen tissue sections at -80°C.

**OriGene Technologies, Inc.** 9620 Medical Center Drive, Ste 200

CN: techsupport@origene.cn

Rockville, MD 20850, US Phone: +1-888-267-4436 https://www.origene.com techsupport@origene.com EU: info-de@origene.com



Stability:

All frozen tissue sections are stable for 1 year from date of purchase if stored at -80°C without repeated freeze/thaws.

## **Product images:**



4x Image



20x Image