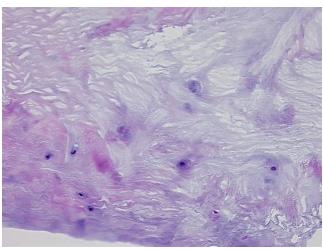

logy Verification):

Intervertebral disc disorders

Normal: 0%

Lesional: 100% Tumor: 0%

Tumor Hypo/Acellular

Stroma:

0%

**Tumor Hypercellular** 

Stroma:

0%

Necrosis: 0%

Pathology Verification

notes from H&E review:

10% chondrocytes, 90% matrix

CASE Diagnosis (from

medical center path

report):

Herniated disc

**Age:** 38

**Gender:** Female

**Storage:** Store frozen tissue sections at -80°C.



**OriGene Technologies, Inc.** 9620 Medical Center Drive, Ste 200

CN: techsupport@origene.cn

Rockville, MD 20850, US Phone: +1-888-267-4436 https://www.origene.com techsupport@origene.com EU: info-de@origene.com



Stability:

All frozen tissue sections are stable for 1 year from date of purchase if stored at -80°C without repeated freeze/thaws.

## **Product images:**



4x Image



20x Image