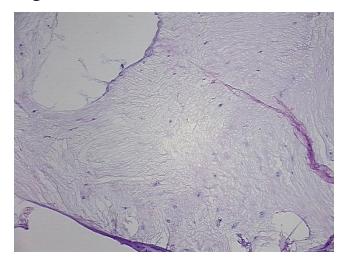

(from Pathology Verification):

Intervertebral disc disorders

Normal: 0%

Lesional: 100% Tumor: 0%

Tumor Hypo/Acellular

Stroma:

0%

**Tumor Hypercellular** 

Stroma:

0%

Necrosis: 0%

Pathology Verification

notes from H&E review:

10% chondrocytes, 90% matrix

CASE Diagnosis (from

medical center path

report):

Herniated disc

**Age:** 38

**Gender:** Female

**Storage:** Store frozen tissue sections at -80°C.



**OriGene Technologies, Inc.** 9620 Medical Center Drive, Ste 200

CN: techsupport@origene.cn

Rockville, MD 20850, US Phone: +1-888-267-4436 https://www.origene.com techsupport@origene.com EU: info-de@origene.com



Stability:

All frozen tissue sections are stable for 1 year from date of purchase if stored at -80°C without repeated freeze/thaws.

## **Product images:**



4x Image



20x Image