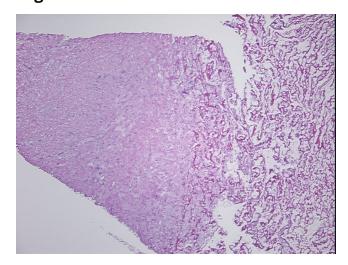

ges

0%

0% Normal:

Lesional: 100%

0% Tumor:

Tumor Hypo/Acellular

Stroma:

**Tumor Hypercellular** 0%

Stroma:

0% **Necrosis:** 

**Pathology Verification** 

notes from H&E review:

**CASE Diagnosis (from** medical center path

report):

Within normal limits

Changes consistent with prior surgical procedure; contains fibrous scar and fibrin clot

58 Age:

Gender: Male

Store frozen tissue sections at -80°C. Storage:



OriGene Technologies, Inc. 9620 Medical Center Drive, Ste 200

CN: techsupport@origene.cn

Rockville, MD 20850, US Phone: +1-888-267-4436 https://www.origene.com techsupport@origene.com EU: info-de@origene.com



Stability:

All frozen tissue sections are stable for 1 year from date of purchase if stored at -80°C without repeated freeze/thaws.

## **Product images:**



4x Image



20x Image