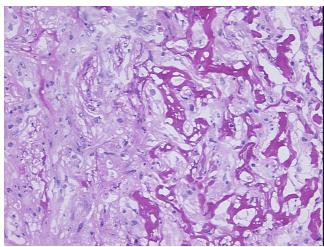

Normal:

Lesional: 100%

0% Tumor:

Tumor Hypo/Acellular

Stroma:

**Tumor Hypercellular** 0%

Stroma:

0% **Necrosis:** 

**Pathology Verification** 

notes from H&E review:

**CASE Diagnosis (from** medical center path

report):

Within normal limits

Changes consistent with prior surgical procedure; contains fibrous scar and fibrin clot

58 Age:

Gender: Male

Store frozen tissue sections at -80°C. Storage:



OriGene Technologies, Inc. 9620 Medical Center Drive, Ste 200

CN: techsupport@origene.cn

Rockville, MD 20850, US Phone: +1-888-267-4436 https://www.origene.com techsupport@origene.com EU: info-de@origene.com



Stability:

All frozen tissue sections are stable for 1 year from date of purchase if stored at -80°C without repeated freeze/thaws.

## **Product images:**



4x Image



20x Image