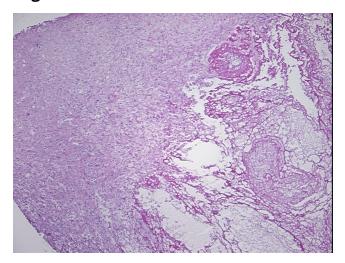

## **Product images:**

4x Image

20x Image

Appearance:

Sample Diagnosis (from Pathology Verification):

Biopsy site changes

0% Normal:

Lesional: 100%

0% Tumor:

Tumor Hypo/Acellular

Stroma:

**Tumor Hypercellular** 0%

Stroma:

0% **Necrosis:** 

**Pathology Verification** 

notes from H&E review:

0%

**CASE Diagnosis (from** medical center path

report):

Changes consistent with prior surgical procedure; contains fibrous scar and fibrin clot

Stability:

All frozen tissue sections are stable for 1 year from date of purchase if stored at -80°C without repeated freeze/thaws.