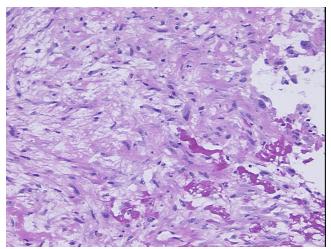

## **Product images:**

4x Image

20x Image

Appearance:

Sample Diagnosis (from Pathology Verification):

Biopsy site changes

0% Normal:

Lesional: 100%

0% Tumor:

Tumor Hypo/Acellular

Stroma:

**Tumor Hypercellular** 0%

Stroma:

0% **Necrosis:** 

**Pathology Verification** 

notes from H&E review:

0%

**CASE Diagnosis (from** medical center path

report):

Changes consistent with prior surgical procedure; contains fibrous scar and fibrin clot

Stability:

All frozen tissue sections are stable for 1 year from date of purchase if stored at -80°C without repeated freeze/thaws.