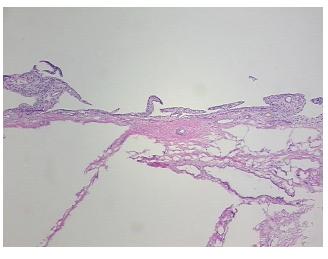

## **Product images:**

4x Image

20x Image

This product is to be used for laboratory only. Not for diagnostic or therapeutic use. ©2022 OriGene Technologies, Inc., 9620 Medical Center Drive, Ste 200, Rockville, MD 20850, US

#### **Product data:**

**Product Type: Frozen Sections Disease State:** Normal Normal **Diagnosis Category:** Tissue: Joint Frozen Sample ID: FR65EE0817 Case ID: CU000006302 **Tissue of Origin:** Joint Site of Finding: loint R Appearance: Within normal limits Sample Diagnosis (from Pathology Verification): Normal: 100% Lesional: 0% 0% Tumor: Tumor Hypo/Acellular 0% Stroma: **Tumor Hypercellular** 0% Stroma: 0% Necrosis: **Pathology Verification** 7% synovium, 73% fibrous tissue, 20% fat notes from H&E review: CASE Diagnosis (from Atherosclerosis medical center path report): 62 Age: Gender: Male Store frozen tissue sections at -80°C. Storage: