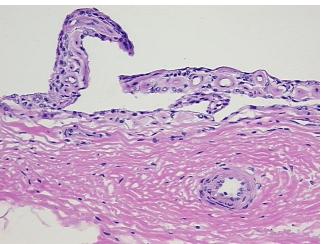

## **Product images:**

4x Image

20x Image

This product is to be used for laboratory only. Not for diagnostic or therapeutic use. ©2022 OriGene Technologies, Inc., 9620 Medical Center Drive, Ste 200, Rockville, MD 20850, US

#### **Product data:**

**Product Type: Frozen Sections Disease State:** Normal Normal **Diagnosis Category:** Tissue: Joint Frozen Sample ID: FR65EE0817 Case ID: CU000006302 **Tissue of Origin:** Joint Site of Finding: loint R Appearance: Within normal limits Sample Diagnosis (from Pathology Verification): Normal: 100% Lesional: 0% 0% Tumor: Tumor Hypo/Acellular 0% Stroma: **Tumor Hypercellular** 0% Stroma: 0% Necrosis: **Pathology Verification** 7% synovium, 73% fibrous tissue, 20% fat notes from H&E review: CASE Diagnosis (from Atherosclerosis medical center path report): 62 Age: Gender: Male Store frozen tissue sections at -80°C. Storage: