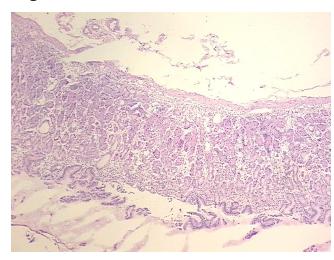

## **Product data:**

**Product Type: Frozen Sections Disease State:** Other Disease

**Diagnosis Category:** Gastritis Tissue: Stomach

Frozen Sample ID: FR5B33C471 Case ID: CU0000006298

Tissue of Origin: Stomach Site of Finding: Stomach

Appearance:

Sample Diagnosis (from Pathology Verification):

Gastritis, chronic

0% Normal: Lesional: 100% 0% Tumor: 0%

Tumor Hypo/Acellular

Stroma:

0%

**Tumor Hypercellular** Stroma:

**Necrosis:** 

**Pathology Verification** 

notes from H&E review:

**CASE Diagnosis (from** 

medical center path report):

Adenocarcinoma of gastroesophageal junction

40% mucosa, 10% submucosa, 50% muscle

71 Age:

## **Product images:**

4x Image

20x Image