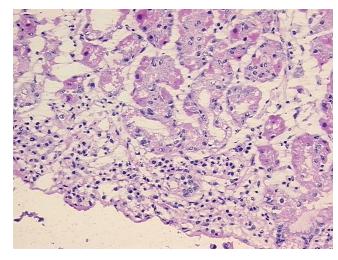

## **Product data:**

**Product Type: Frozen Sections Disease State:** Other Disease

**Diagnosis Category:** Gastritis Tissue: Stomach

Frozen Sample ID: FR5B33C471 Case ID: CU0000006298

Tissue of Origin: Stomach Site of Finding: Stomach

Appearance:

Sample Diagnosis (from Pathology Verification):

Gastritis, chronic

0% Normal: Lesional: 100% 0% Tumor: 0%

Tumor Hypo/Acellular

Stroma:

0%

**Tumor Hypercellular** Stroma:

**Necrosis:** 

**Pathology Verification** 

notes from H&E review:

**CASE Diagnosis (from** 

medical center path report):

Adenocarcinoma of gastroesophageal junction

40% mucosa, 10% submucosa, 50% muscle

71 Age:

## **Product images:**

4x Image

20x Image