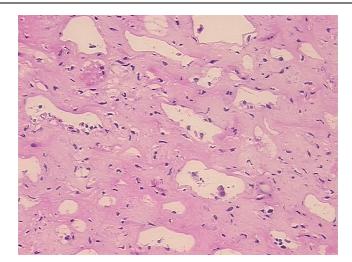

20 Medical Center Drive, Ste 200

CN: techsupport@origene.cn

Rockville, MD 20850, US Phone: +1-888-267-4436 https://www.origene.com techsupport@origene.com EU: info-de@origene.com



Minimum Stage Grouping:

Ш

T (Extent of Primary

Tumor):

T3a

N (Lymph node

N1

metastasis):

M (Distant metastasis): MX

**Diagnostic Test Results:** CD227 ~ MUC1 ~ EMA ~ CA15-3! by IHC, Negative; Neuron specific enolase ~ NSE! by

IHC,Positive; MART-1 ~ Melanoma Marker ~ Melan-A,Negative; HMB45 melanoma antigen ~

GP100! by IHC, Negative; S100 protein, Negative; Synaptophysin ~ SYN! by

Storage: Store frozen tissue sections at -80°C.

Stability: All frozen tissue sections are stable for 1 year from date of purchase if stored at -80°C

without repeated freeze/thaws.

## **Product images:**



4x Image





20x Image