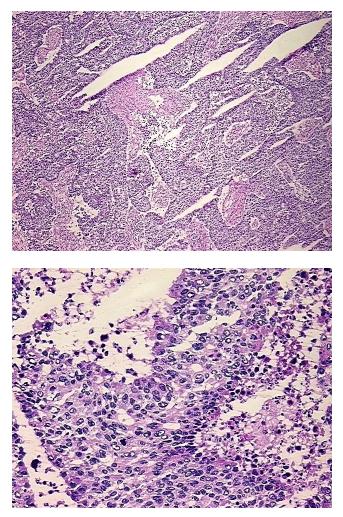

#### **Product data:**

| Product Type:                                           | Frozen Sections                    |
|---------------------------------------------------------|------------------------------------|
| Disease State:                                          | Cancer                             |
| Diagnosis Category:                                     | Lung Cancer                        |
| Tissue:                                                 | Lung                               |
| Frozen Sample ID:                                       | FR00024C1C                         |
| Case ID:                                                | CU000006281                        |
| Tissue of Origin:                                       | Lung                               |
| Site of Finding:                                        | Lung                               |
| Appearance:                                             | Tumor                              |
| Sample Diagnosis (from<br>Pathology Verification):      | Adenocarcinoma of lung             |
| Normal:                                                 | 0%                                 |
| Lesional:                                               | 0%                                 |
| Tumor:                                                  | 50%                                |
| Tumor Hypo/Acellular<br>Stroma:                         | 0%                                 |
| Tumor Hypercellular<br>Stroma:                          | 30%                                |
| Necrosis:                                               | 20%                                |
| CASE Diagnosis (from<br>medical center path<br>report): | Adenocarcinoma of lung             |
| Age:                                                    | 62                                 |
| Gender:                                                 | Female                             |
| Tumor Grade:                                            | AJCC G2: Moderately differentiated |
| Minimum Stage<br>Grouping:                              | IB                                 |

## **Product images:**

4x Image

20x Image

This product is to be used for laboratory only. Not for diagnostic or therapeutic use. ©2023 OriGene Technologies, Inc., 9620 Medical Center Drive, Ste 200, Rockville, MD 20850, US