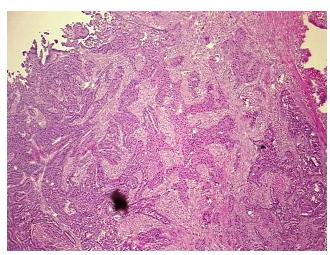

## **Product images:**

4x Image

20x Image

Site of Finding: Thyroid gland

Tumor Appearance:

Sample Diagnosis (from

Pathology Verification):

Carcinoma of thyroid, papillary

10% Normal:

Lesional: 0%

60% Tumor:

**CASE Diagnosis (from** 

medical center path

report):

Carcinoma of thyroid, papillary

Age:

72

**Female** Gender:

**Tumor Grade:** Not Reported