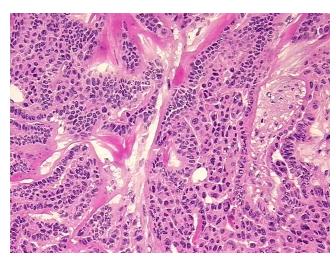

## **Product images:**

4x Image

20x Image

Site of Finding: Thyroid gland

Tumor Appearance:

Sample Diagnosis (from

Pathology Verification):

Carcinoma of thyroid, papillary

10% Normal:

Lesional: 0%

60% Tumor:

**CASE Diagnosis (from** 

medical center path

report):

Carcinoma of thyroid, papillary

Age:

72

**Female** Gender:

**Tumor Grade:** Not Reported