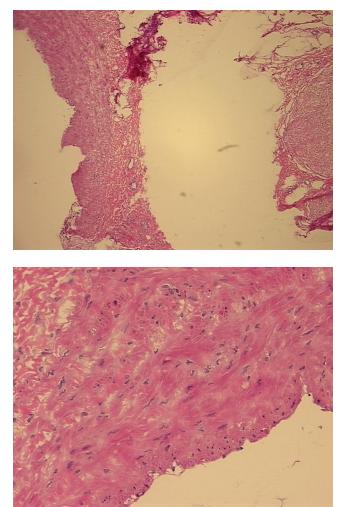

| Product Type:                                           | Frozen Sections                                          |
|---------------------------------------------------------|----------------------------------------------------------|
| Disease State:                                          | Normal                                                   |
| Diagnosis Category:                                     | Normal                                                   |
| Tissue:                                                 | Neurovascular bundle                                     |
| Frozen Sample ID:                                       | FR00024631                                               |
| Case ID:                                                | CU000006248                                              |
| Tissue of Origin:                                       | Neurovascular bundle                                     |
| Site of Finding:                                        | Neurovascular bundle                                     |
| Appearance:                                             | R                                                        |
| Sample Diagnosis (from<br>Pathology Verification):      | Within normal limits                                     |
| Normal:                                                 | 100%                                                     |
| Lesional:                                               | 0%                                                       |
| Tumor:                                                  | 0%                                                       |
| Tumor Hypo/Acellular<br>Stroma:                         | 0%                                                       |
| Tumor Hypercellular<br>Stroma:                          | 0%                                                       |
| Necrosis:                                               | 0%                                                       |
| Pathology Verification<br>notes from H&E review:        | Non Tumor Structures: 5% Veins, 25% Nerves, 70% Arteries |
| CASE Diagnosis (from<br>medical center path<br>report): | Thrombus of artery                                       |
| Age:                                                    | 47                                                       |
| Gender:                                                 | Male                                                     |
| Storage:                                                | Store frozen tissue sections at -80°C.                   |
|                                                         |                                                          |

## **Product images:**

4x Image

20x Image

This product is to be used for laboratory only. Not for diagnostic or therapeutic use. ©2022 OriGene Technologies, Inc., 9620 Medical Center Drive, Ste 200, Rockville, MD 20850, US