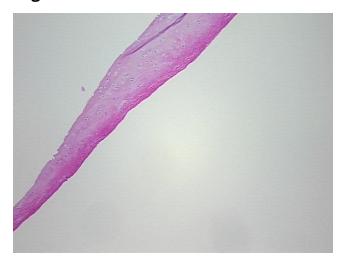

ple Diagnosis (from Pathology Verification):

Within normal limits

Normal: 100% Lesional: 0% 0% Tumor:

Tumor Hypo/Acellular

Stroma:

0%

**Tumor Hypercellular** 

Stroma:

0%

**Necrosis:** 

**Pathology Verification** 

notes from H&E review:

5% chondrocytes, 95% matrix

**CASE Diagnosis (from** medical center path

report):

Atherosclerosis

87 Age:

Gender: **Female** 

Store frozen tissue sections at -80°C. Storage:

OriGene Technologies, Inc. 9620 Medical Center Drive, Ste 200

CN: techsupport@origene.cn

Rockville, MD 20850, US Phone: +1-888-267-4436 https://www.origene.com techsupport@origene.com EU: info-de@origene.com



Stability:

All frozen tissue sections are stable for 1 year from date of purchase if stored at -80°C without repeated freeze/thaws.

## **Product images:**



4x Image



20x Image