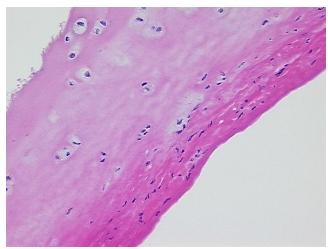

s (from Pathology Verification):

Within normal limits

Normal: 100% Lesional: 0% 0% Tumor:

Tumor Hypo/Acellular

Stroma:

0%

**Tumor Hypercellular** 

Stroma:

0%

**Necrosis:** 

**Pathology Verification** 

notes from H&E review:

5% chondrocytes, 95% matrix

**CASE Diagnosis (from** medical center path

report):

Atherosclerosis

87 Age:

Gender: **Female** 

Store frozen tissue sections at -80°C. Storage:

OriGene Technologies, Inc. 9620 Medical Center Drive, Ste 200

CN: techsupport@origene.cn

Rockville, MD 20850, US Phone: +1-888-267-4436 https://www.origene.com techsupport@origene.com EU: info-de@origene.com



Stability:

All frozen tissue sections are stable for 1 year from date of purchase if stored at -80°C without repeated freeze/thaws.

## **Product images:**



4x Image



20x Image