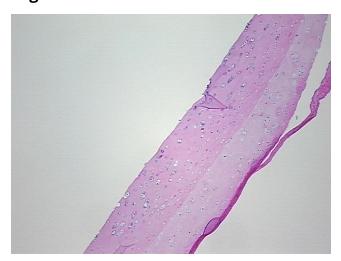

## **Product images:**

4x Image

20x Image

## **Product data:**

**Product Type: Frozen Sections** 

**Disease State:** Normal **Diagnosis Category:** Normal Tissue: Cartilage

Frozen Sample ID: FR760467D9 Case ID: CU0000006247

Tissue of Origin: Cartilage Site of Finding: Cartilage

Appearance:

Sample Diagnosis (from Pathology Verification):

Within normal limits

100% Normal: Lesional: 0% 0% Tumor:

Tumor Hypo/Acellular

Stroma:

0%

**Tumor Hypercellular** 

Stroma:

0%

**Necrosis:** 

**Pathology Verification** 

notes from H&E review:

20% chondrocytes, 80% matrix

**CASE Diagnosis (from** medical center path

report):