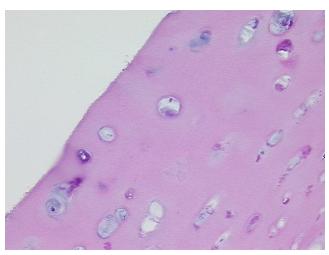

## **Product images:**

4x Image

20x Image

## **Product data:**

**Product Type: Frozen Sections** 

**Disease State:** Normal **Diagnosis Category:** Normal Tissue: Cartilage

Frozen Sample ID: FR760467D9 Case ID: CU0000006247

Tissue of Origin: Cartilage Site of Finding: Cartilage

Appearance:

Sample Diagnosis (from Pathology Verification):

Within normal limits

100% Normal: Lesional: 0% 0% Tumor:

Tumor Hypo/Acellular

Stroma:

0%

**Tumor Hypercellular** 

Stroma:

0%

**Necrosis:** 

**Pathology Verification** 

notes from H&E review:

20% chondrocytes, 80% matrix

**CASE Diagnosis (from** medical center path

report):