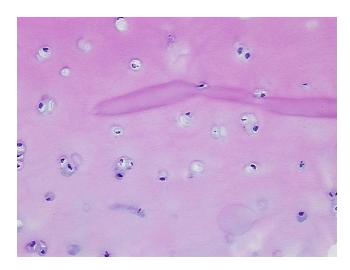

of Origin: Cartilage Site of Finding: Cartilage

Appearance:

Sample Diagnosis (from Pathology Verification):

Within normal limits

100% Normal: Lesional: 0% 0% Tumor:

Tumor Hypo/Acellular

Stroma:

0%

**Tumor Hypercellular** Stroma:

**Necrosis:** 

0% 0%

**CASE Diagnosis (from** 

medical center path

report):

Atherosclerosis

87 Age:

Gender: **Female** 

Store frozen tissue sections at -80°C. Storage:

Stability: All frozen tissue sections are stable for 1 year from date of purchase if stored at -80°C

without repeated freeze/thaws.



OriGene Technologies, Inc. 9620 Medical Center Drive, Ste 200

CN: techsupport@origene.cn

Rockville, MD 20850, US Phone: +1-888-267-4436 https://www.origene.com techsupport@origene.com EU: info-de@origene.com



## **Product images:**



4x Image



20x Image