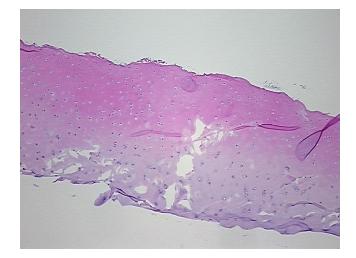

247

Tissue of Origin: Cartilage Site of Finding: Cartilage

Appearance:

Sample Diagnosis (from Pathology Verification):

Within normal limits

100% Normal: Lesional: 0% 0% Tumor:

Tumor Hypo/Acellular

Stroma:

0%

**Tumor Hypercellular** Stroma:

**Necrosis:** 

0% 0%

**CASE Diagnosis (from** 

medical center path

report):

Atherosclerosis

87 Age:

Gender: **Female** 

Store frozen tissue sections at -80°C. Storage:

Stability: All frozen tissue sections are stable for 1 year from date of purchase if stored at -80°C

without repeated freeze/thaws.



OriGene Technologies, Inc. 9620 Medical Center Drive, Ste 200

CN: techsupport@origene.cn

Rockville, MD 20850, US Phone: +1-888-267-4436 https://www.origene.com techsupport@origene.com EU: info-de@origene.com



## **Product images:**



4x Image



20x Image