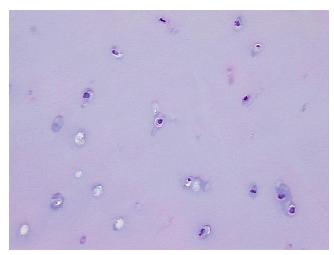

## **Product images:**

4x Image

20x Image

## **Product data:**

**Product Type: Frozen Sections** 

**Disease State:** Normal **Diagnosis Category:** Normal Tissue: Cartilage

Frozen Sample ID: FR71B9C65E

Case ID: CU0000006247

Tissue of Origin: Cartilage Site of Finding: Cartilage

Appearance:

Sample Diagnosis (from Pathology Verification):

Within normal limits

100% Normal: Lesional: 0% 0% Tumor:

Tumor Hypo/Acellular

Stroma:

0%

**Tumor Hypercellular** 

Stroma:

0%

**Necrosis:** 

**Pathology Verification** 

notes from H&E review:

20% chondrocytes, 80% matrix

**CASE Diagnosis (from** 

medical center path