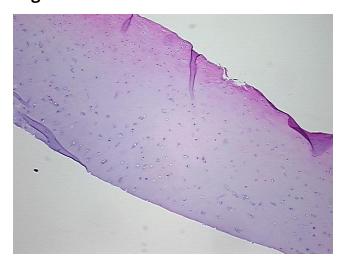

## **Product images:**

4x Image

20x Image

## **Product data:**

**Product Type: Frozen Sections** 

**Disease State:** Normal **Diagnosis Category:** Normal Tissue: Cartilage

Frozen Sample ID: FR71B9C65E

Case ID: CU0000006247

Tissue of Origin: Cartilage Site of Finding: Cartilage

Appearance:

Sample Diagnosis (from Pathology Verification):

Within normal limits

100% Normal: Lesional: 0% 0% Tumor:

Tumor Hypo/Acellular

Stroma:

0%

**Tumor Hypercellular** 

Stroma:

0%

**Necrosis:** 

**Pathology Verification** 

notes from H&E review:

20% chondrocytes, 80% matrix

**CASE Diagnosis (from** 

medical center path