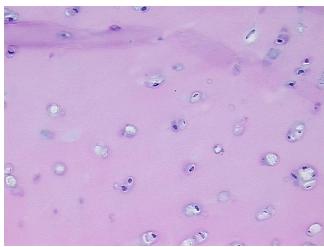

## **Product images:**

4x Image

20x Image

Stroma:

0%

**Necrosis:** 

**Pathology Verification** 

notes from H&E review:

20% chondrocytes, 80% matrix

**CASE Diagnosis (from** medical center path

report):