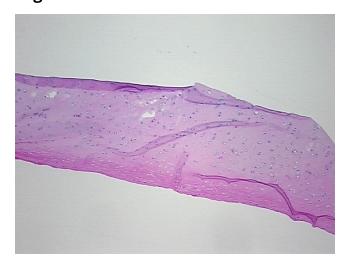

## **Product images:**

4x Image

20x Image

## **Product data:**

**Product Type: Frozen Sections** 

**Disease State:** Normal **Diagnosis Category:** Normal Tissue: Cartilage

Frozen Sample ID: FR71B9C65D Case ID: CU0000006247

Tissue of Origin: Cartilage Site of Finding: Cartilage

Appearance:

Sample Diagnosis (from Pathology Verification):

Within normal limits

100% Normal: Lesional: 0% 0% Tumor:

Tumor Hypo/Acellular

Stroma:

0%

**Tumor Hypercellular** 