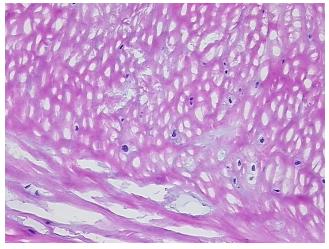

## **Product images:**

4x Image

20x Image

Appearance:

Sample Diagnosis (from Pathology Verification):

Within normal limits

 Normal:
 100%

 Lesional:
 0%

 Tumor:
 0%

Tumor Hypo/Acellular

Stroma:

Tumor Hypercellular 0%

Stroma:

Necrosis: 0%

Pathology Verification 100% tendon

notes from H&E review:

CASE Diagnosis (from medical center path

report):

Atherosclerosis