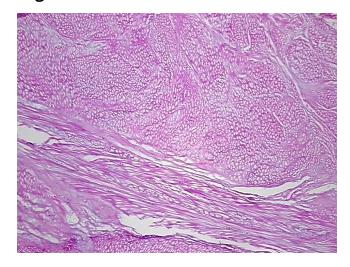

## **Product images:**

4x Image

20x Image

Appearance:

Sample Diagnosis (from Pathology Verification):

Within normal limits

 Normal:
 100%

 Lesional:
 0%

 Tumor:
 0%

Tumor Hypo/Acellular

Stroma:

Tumor Hypercellular 0%

Stroma:

Necrosis: 0%

Pathology Verification 100% tendon

notes from H&E review:

CASE Diagnosis (from medical center path

report):

Atherosclerosis