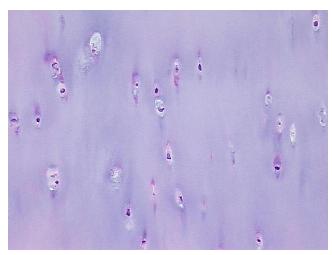

## **Product images:**

4x Image

20x Image

## **Product data:**

**Product Type:** Frozen Sections

Disease State: Normal
Diagnosis Category: Normal
Tissue: Cartilage

Frozen Sample ID: FR5B33A1D4

Case ID: CU0000006247

Tissue of Origin: Cartilage
Site of Finding: Cartilage

Appearance:

Sample Diagnosis (from Pathology Verification):

Within normal limits

Normal: 100% Lesional: 0% Tumor: 0%

Tumor Hypo/Acellular

Stroma:

Tumor Hypercellular 0%

Stroma:

Necrosis: 0%

**Pathology Verification** 5% chondrocytes, 95% matrix **notes from H&E review:** 

0%

CASE Diagnosis (from medical center path

report):

Atherosclerosis

**Age:** 87

**Gender:** Female