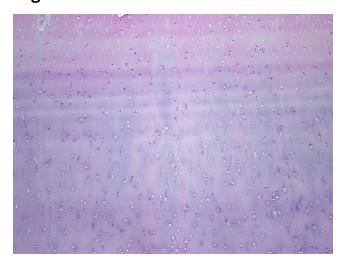

## **Product images:**

4x Image

20x Image

## **Product data:**

**Product Type:** Frozen Sections

Disease State: Normal
Diagnosis Category: Normal
Tissue: Cartilage

Frozen Sample ID: FR5B33A1D4

Case ID: CU0000006247

Tissue of Origin: Cartilage
Site of Finding: Cartilage

Appearance:

Sample Diagnosis (from Pathology Verification):

Within normal limits

Normal: 100% Lesional: 0% Tumor: 0%

Tumor Hypo/Acellular

Stroma:

Tumor Hypercellular 0%

Stroma:

Necrosis: 0%

**Pathology Verification** 5% chondrocytes, 95% matrix **notes from H&E review:** 

0%

CASE Diagnosis (from medical center path

report):

Atherosclerosis

**Age:** 87

**Gender:** Female