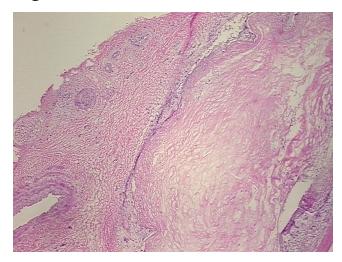

## **Product data:**

**Product Type: Frozen Sections Disease State:** Other Disease Atherosclerosis **Diagnosis Category:** 

Tissue: Artery

Frozen Sample ID: FR000246CD Case ID: CU0000006247

Tissue of Origin: Artery Site of Finding: Artery

Appearance:

Sample Diagnosis (from Pathology Verification):

Atherosclerosis

Normal: 0% Lesional: 100% 0% Tumor: 0%

Tumor Hypo/Acellular

Stroma:

0%

**Tumor Hypercellular** Stroma:

**Necrosis:** 

**Pathology Verification** 

notes from H&E review:

Atherosclerosis

**CASE Diagnosis (from** medical center path

report):

87 Age:

Gender: **Female** 

50% vessel, 50% atherosclerotic plaque

Stability:

All frozen tissue sections are stable for 1 year from date of purchase if stored at -80°C without repeated freeze/thaws.

## **Product images:**

4x Image

20x Image