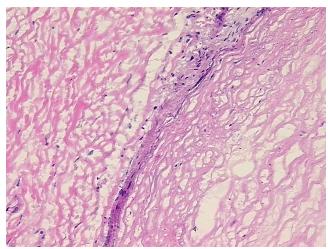

## **Product data:**

**Product Type: Frozen Sections Disease State:** Other Disease Atherosclerosis **Diagnosis Category:** 

Tissue: Artery

Frozen Sample ID: FR000246CD Case ID: CU0000006247

Tissue of Origin: Artery Site of Finding: Artery

Appearance:

Sample Diagnosis (from Pathology Verification):

Atherosclerosis

Normal: 0% Lesional: 100% 0% Tumor: 0%

Tumor Hypo/Acellular

Stroma:

0%

**Tumor Hypercellular** Stroma:

**Necrosis:** 

**Pathology Verification** 

notes from H&E review:

Atherosclerosis

**CASE Diagnosis (from** medical center path

report):

87 Age:

Gender: **Female** 

50% vessel, 50% atherosclerotic plaque

Stability:

All frozen tissue sections are stable for 1 year from date of purchase if stored at -80°C without repeated freeze/thaws.

## **Product images:**

4x Image

20x Image