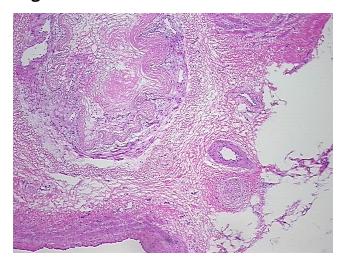

thology Verification):

Within normal limits

100% Normal: Lesional: 0% 0% Tumor:

Tumor Hypo/Acellular

Stroma:

0%

**Tumor Hypercellular** 

Stroma:

0%

**Necrosis:** 0%

**Pathology Verification** 

notes from H&E review:

10% nerves, 40% arteries, 50% veins, 10% tendon

**CASE Diagnosis (from** medical center path

report):

Atherosclerosis

87 Age:

Gender: **Female** 

Store frozen tissue sections at -80°C. Storage:

OriGene Technologies, Inc. 9620 Medical Center Drive, Ste 200

CN: techsupport@origene.cn

Rockville, MD 20850, US Phone: +1-888-267-4436 https://www.origene.com techsupport@origene.com EU: info-de@origene.com



Stability:

All frozen tissue sections are stable for 1 year from date of purchase if stored at -80°C without repeated freeze/thaws.

## **Product images:**



4x Image



20x Image