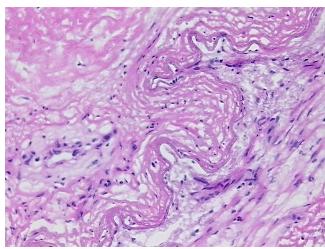

fication):

Within normal limits

100% Normal: Lesional: 0% 0% Tumor:

Tumor Hypo/Acellular

Stroma:

0%

**Tumor Hypercellular** 

Stroma:

0%

**Necrosis:** 0%

**Pathology Verification** 

notes from H&E review:

10% nerves, 40% arteries, 50% veins, 10% tendon

**CASE Diagnosis (from** medical center path

report):

Atherosclerosis

87 Age:

Gender: **Female** 

Store frozen tissue sections at -80°C. Storage:

OriGene Technologies, Inc. 9620 Medical Center Drive, Ste 200

CN: techsupport@origene.cn

Rockville, MD 20850, US Phone: +1-888-267-4436 https://www.origene.com techsupport@origene.com EU: info-de@origene.com



Stability:

All frozen tissue sections are stable for 1 year from date of purchase if stored at -80°C without repeated freeze/thaws.

## **Product images:**



4x Image



20x Image