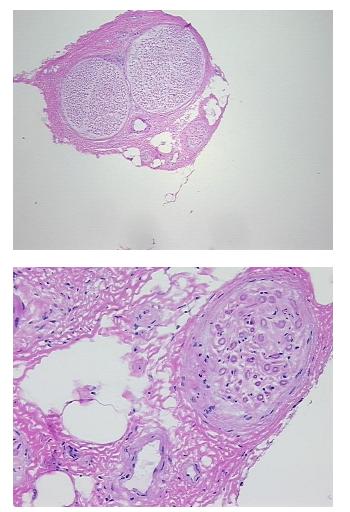

| Product Type:                                           | Frozen Sections                        |
|---------------------------------------------------------|----------------------------------------|
| Disease State:                                          | Normal                                 |
|                                                         |                                        |
| Diagnosis Category:                                     | Normal                                 |
| Tissue:                                                 | Neurovascular bundle                   |
| Frozen Sample ID:                                       | FR000246C4                             |
| Case ID:                                                | CU000006247                            |
| Tissue of Origin:                                       | Neurovascular bundle                   |
| Site of Finding:                                        | Neurovascular bundle                   |
| Appearance:                                             | R                                      |
| Sample Diagnosis (from<br>Pathology Verification):      | Within normal limits                   |
| Normal:                                                 | 100%                                   |
| Lesional:                                               | 0%                                     |
| Tumor:                                                  | 0%                                     |
| Tumor Hypo/Acellular<br>Stroma:                         | 0%                                     |
| Tumor Hypercellular<br>Stroma:                          | 0%                                     |
| Necrosis:                                               | 0%                                     |
| Pathology Verification<br>notes from H&E review:        | 20% nerves, 40% arteries, 50% veins    |
| CASE Diagnosis (from<br>medical center path<br>report): | Atherosclerosis                        |
| Age:                                                    | 87                                     |
| Gender:                                                 | Female                                 |
| Storage:                                                | Store frozen tissue sections at -80°C. |

## **Product images:**

4x Image

20x Image

This product is to be used for laboratory only. Not for diagnostic or therapeutic use. ©2022 OriGene Technologies, Inc., 9620 Medical Center Drive, Ste 200, Rockville, MD 20850, US