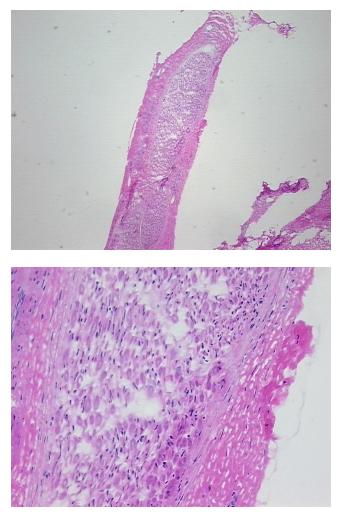

#### **Product data:**

| Product Type:                                           | Frozen Sections                        |
|---------------------------------------------------------|----------------------------------------|
| Disease State:                                          | Normal                                 |
| Diagnosis Category:                                     | Normal                                 |
| Tissue:                                                 | Neurovascular bundle                   |
| Frozen Sample ID:                                       | FR000246C1                             |
| Case ID:                                                | CU000006247                            |
| Tissue of Origin:                                       | Neurovascular bundle                   |
| Site of Finding:                                        | Neurovascular bundle                   |
| Appearance:                                             | R                                      |
| Sample Diagnosis (from<br>Pathology Verification):      | Within normal limits                   |
| Normal:                                                 | 100%                                   |
| Lesional:                                               | 0%                                     |
| Tumor:                                                  | 0%                                     |
| Tumor Hypo/Acellular<br>Stroma:                         | 0%                                     |
| Tumor Hypercellular<br>Stroma:                          | 0%                                     |
| Necrosis:                                               | 0%                                     |
| Pathology Verification<br>notes from H&E review:        | 50% nerves, 50% veins                  |
| CASE Diagnosis (from<br>medical center path<br>report): | Atherosclerosis                        |
| Age:                                                    | 87                                     |
| Gender:                                                 | Female                                 |
| Storage:                                                | Store frozen tissue sections at -80°C. |

## **Product images:**

4x Image

20x Image

This product is to be used for laboratory only. Not for diagnostic or therapeutic use. ©2022 OriGene Technologies, Inc., 9620 Medical Center Drive, Ste 200, Rockville, MD 20850, US