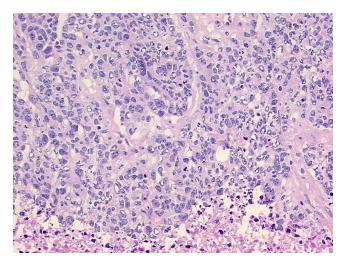

**CASE Diagnosis (from** 

medical center path

report):

Carcinoma of ovary

metastatic poorly differentiated carcinoma from ovary, with extensive necrosis

77 Age:

Gender: **Female** 

**Tumor Grade:** FIGO G3: Poorly differentiated



OriGene Technologies, Inc. 9620 Medical Center Drive, Ste 200

CN: techsupport@origene.cn

Rockville, MD 20850, US Phone: +1-888-267-4436 https://www.origene.com techsupport@origene.com EU: info-de@origene.com



Minimum Stage Grouping:

Ш

T (Extent of Primary

Tumor):

N (Lymph node metastasis):

NX

T3

M (Distant metastasis):

MX

**Storage:** Store frozen tissue sections at -80°C.

Stability: All frozen tissue sections are stable for 1 year from date of purchase if stored at -80°C

without repeated freeze/thaws.

## **Product images:**



4x Image



20x Image