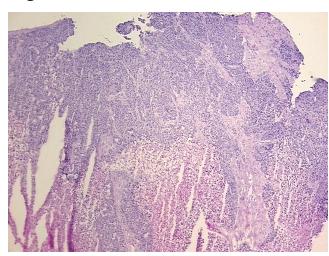

H&E review:

**CASE Diagnosis (from** 

medical center path

report):

Carcinoma of ovary

metastatic poorly differentiated carcinoma from ovary, with extensive necrosis

77 Age:

Gender: **Female** 

**Tumor Grade:** FIGO G3: Poorly differentiated



OriGene Technologies, Inc. 9620 Medical Center Drive, Ste 200

CN: techsupport@origene.cn

Rockville, MD 20850, US Phone: +1-888-267-4436 https://www.origene.com techsupport@origene.com EU: info-de@origene.com



Minimum Stage Grouping:

Ш

T (Extent of Primary

Tumor):

N (Lymph node metastasis):

NX

T3

M (Distant metastasis):

MX

**Storage:** Store frozen tissue sections at -80°C.

Stability: All frozen tissue sections are stable for 1 year from date of purchase if stored at -80°C

without repeated freeze/thaws.

## **Product images:**



4x Image



20x Image