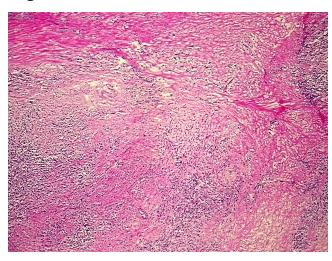

## **Product images:**

4x Image

20x Image

Sample Diagnosis (from

Pathology Verification):

Adenocarcinoma of breast, lobular

0% Normal: Lesional: 0% Tumor: 80%

Tumor Hypo/Acellular

Stroma:

20%

**Tumor Hypercellular** 