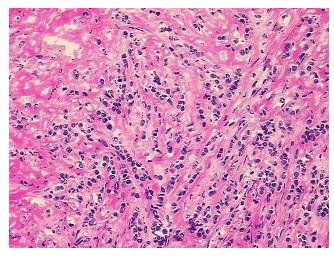

## **Product images:**

4x Image

20x Image

Sample Diagnosis (from

Pathology Verification):

Adenocarcinoma of breast, lobular

0% Normal: Lesional: 0% Tumor: 80%

Tumor Hypo/Acellular

Stroma:

20%

**Tumor Hypercellular** 