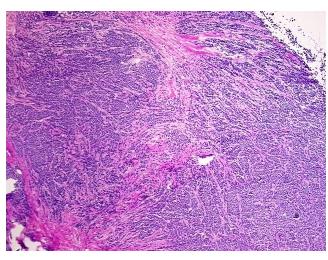

## **Product images:**

4x Image

20x Image

Site of Finding: Lymph node

**Appearance:** Tumor

Sample Diagnosis (from

Pathology Verification):

Adenocarcinoma of breast, lobular, metastatic

Normal: 0%

Lesional: 0%

Tumor: 65%

CASE Diagnosis (from

medical center path

report):

Adenocarcinoma of breast, lobular

**Age:** 57

Gender: Female

**Tumor Grade:** Nottingham G3: 8-9 points High combined grade (unfavorable)

Minimum Stage