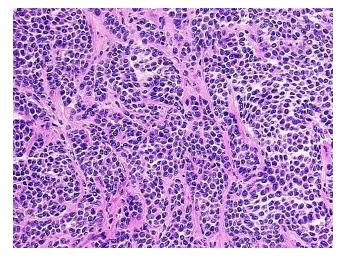

## **Product images:**

4x Image

20x Image

Site of Finding: Lymph node

**Appearance:** Tumor

Sample Diagnosis (from

Pathology Verification):

Adenocarcinoma of breast, lobular, metastatic

Normal: 0%

Lesional: 0%

Tumor: 65%

CASE Diagnosis (from

medical center path

report):

Adenocarcinoma of breast, lobular

**Age:** 57

Gender: Female

**Tumor Grade:** Nottingham G3: 8-9 points High combined grade (unfavorable)

Minimum Stage