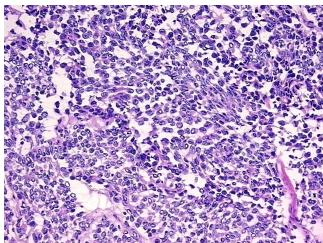

notes from H&E review

CASE Diagnosis (from medical center path

report):

Adenocarcinoma of breast, lobular

**Age:** 57

**Gender:** Female

**Tumor Grade:** Nottingham G3: 8-9 points High combined grade (unfavorable)



**OriGene Technologies, Inc.** 9620 Medical Center Drive, Ste 200

CN: techsupport@origene.cn

Rockville, MD 20850, US Phone: +1-888-267-4436 https://www.origene.com techsupport@origene.com EU: info-de@origene.com



Minimum Stage Grouping:

IIIC

T (Extent of Primary

Tumor):

pT2

N (Lymph node

pN3a

metastasis):

**M (Distant metastasis):** pMX

**Storage:** Store frozen tissue sections at -80°C.

Stability: All frozen tissue sections are stable for 1 year from date of purchase if stored at -80°C

without repeated freeze/thaws.

## **Product images:**



4x Image



20x Image