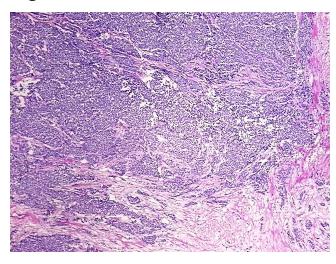

H&E review:

notes from H&E review

CASE Diagnosis (from medical center path

report):

Adenocarcinoma of breast, lobular

**Age:** 57

**Gender:** Female

**Tumor Grade:** Nottingham G3: 8-9 points High combined grade (unfavorable)



**OriGene Technologies, Inc.** 9620 Medical Center Drive, Ste 200

CN: techsupport@origene.cn

Rockville, MD 20850, US Phone: +1-888-267-4436 https://www.origene.com techsupport@origene.com EU: info-de@origene.com



Minimum Stage Grouping:

IIIC

T (Extent of Primary

Tumor):

pT2

N (Lymph node

pN3a

metastasis):

**M (Distant metastasis):** pMX

**Storage:** Store frozen tissue sections at -80°C.

Stability: All frozen tissue sections are stable for 1 year from date of purchase if stored at -80°C

without repeated freeze/thaws.

## **Product images:**



4x Image



20x Image