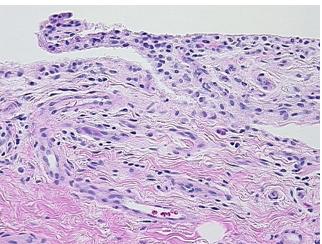

| Product Type:                                           | Frozen Sections                                          |
|---------------------------------------------------------|----------------------------------------------------------|
| Disease State:                                          | Normal                                                   |
| Diagnosis Category:                                     | Normal                                                   |
| Tissue:                                                 | Joint                                                    |
| Frozen Sample ID:                                       | FR760468A8                                               |
| Case ID:                                                | CU000006226                                              |
| Tissue of Origin:                                       | Joint                                                    |
| Site of Finding:                                        | Joint                                                    |
| Appearance:                                             | R                                                        |
| Sample Diagnosis (from<br>Pathology Verification):      | Within normal limits                                     |
| Normal:                                                 | 100%                                                     |
| Lesional:                                               | 0%                                                       |
| Tumor:                                                  | 0%                                                       |
| Tumor Hypo/Acellular<br>Stroma:                         | 0%                                                       |
| Tumor Hypercellular<br>Stroma:                          | 0%                                                       |
| Necrosis:                                               | 0%                                                       |
| Pathology Verification<br>notes from H&E review:        | 10% synovial lining, 80% fibroadipose stroma, 10% tendon |
| CASE Diagnosis (from<br>medical center path<br>report): | Atherosclerosis                                          |
| Age:                                                    | 57                                                       |
| Gender:                                                 | Male                                                     |
| Storage:                                                | Store frozen tissue sections at -80°C.                   |
|                                                         |                                                          |

## **Product images:**

4x Image

20x Image

This product is to be used for laboratory only. Not for diagnostic or therapeutic use. ©2022 OriGene Technologies, Inc., 9620 Medical Center Drive, Ste 200, Rockville, MD 20850, US