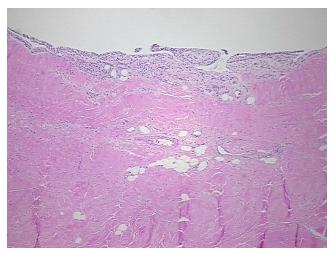

| Product Type:                                           | Frozen Sections                                          |
|---------------------------------------------------------|----------------------------------------------------------|
| Disease State:                                          | Normal                                                   |
| Diagnosis Category:                                     | Normal                                                   |
| Tissue:                                                 | Joint                                                    |
| Frozen Sample ID:                                       | FR760468A8                                               |
| Case ID:                                                | CU000006226                                              |
| Tissue of Origin:                                       | Joint                                                    |
| Site of Finding:                                        | Joint                                                    |
| Appearance:                                             | R                                                        |
| Sample Diagnosis (from<br>Pathology Verification):      | Within normal limits                                     |
| Normal:                                                 | 100%                                                     |
| Lesional:                                               | 0%                                                       |
| Tumor:                                                  | 0%                                                       |
| Tumor Hypo/Acellular<br>Stroma:                         | 0%                                                       |
| Tumor Hypercellular<br>Stroma:                          | 0%                                                       |
| Necrosis:                                               | 0%                                                       |
| Pathology Verification<br>notes from H&E review:        | 10% synovial lining, 80% fibroadipose stroma, 10% tendon |
| CASE Diagnosis (from<br>medical center path<br>report): | Atherosclerosis                                          |
| Age:                                                    | 57                                                       |
| Gender:                                                 | Male                                                     |
| Storage:                                                | Store frozen tissue sections at -80°C.                   |
|                                                         |                                                          |

## **Product images:**

4x Image

20x Image

This product is to be used for laboratory only. Not for diagnostic or therapeutic use. ©2022 OriGene Technologies, Inc., 9620 Medical Center Drive, Ste 200, Rockville, MD 20850, US