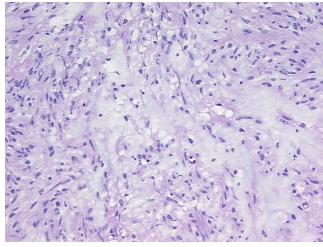

strointestinal stromal tumor of stomach

**Age:** 67

**Gender:** Female

Tumor Grade: Not Reported



**OriGene Technologies, Inc.** 9620 Medical Center Drive, Ste 200

CN: techsupport@origene.cn

Rockville, MD 20850, US Phone: +1-888-267-4436 https://www.origene.com techsupport@origene.com EU: info-de@origene.com



Minimum Stage Grouping:

Not Reported

T (Extent of Primary

Tumor):

Not Reported

N (Lymph node

Not Reported

metastasis):

M (Distant metastasis): Not Reported

**Diagnostic Test Results:** CD117  $\sim$  C-kit  $\sim$  SCFR! by IHC,Positive **Storage:** Store frozen tissue sections at -80 $^{\circ}$ C.

Stability: All frozen tissue sections are stable for 1 year from date of purchase if stored at -80°C

without repeated freeze/thaws.

## **Product images:**



4x Image



20x Image