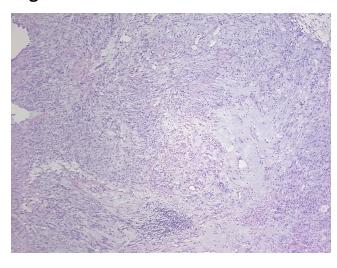

report):

Gastrointestinal stromal tumor of stomach

**Age:** 67

**Gender:** Female

Tumor Grade: Not Reported



**OriGene Technologies, Inc.** 9620 Medical Center Drive, Ste 200

CN: techsupport@origene.cn

Rockville, MD 20850, US Phone: +1-888-267-4436 https://www.origene.com techsupport@origene.com EU: info-de@origene.com



Minimum Stage Grouping:

Not Reported

T (Extent of Primary

Tumor):

Not Reported

N (Lymph node

Not Reported

metastasis):

M (Distant metastasis): Not Reported

**Diagnostic Test Results:** CD117  $\sim$  C-kit  $\sim$  SCFR! by IHC,Positive **Storage:** Store frozen tissue sections at -80 $^{\circ}$ C.

Stability: All frozen tissue sections are stable for 1 year from date of purchase if stored at -80°C

without repeated freeze/thaws.

## **Product images:**



4x Image



20x Image