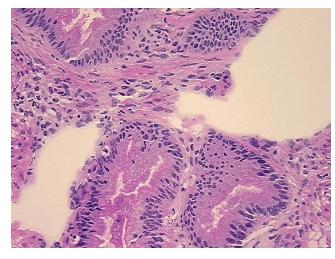

20%

**Tumor Hypercellular** 

Stroma:

20%

Necrosis: 30%

CASE Diagnosis (from medical center path

Tumor of ovary, mucinous, borderline

report):

**Age:** 37

**Gender:** Female

**Tumor Grade:** AICC GB: Borderline malignancy

IΑ

Minimum Stage

**Grouping:** 

**OriGene Technologies, Inc.** 9620 Medical Center Drive, Ste 200

CN: techsupport@origene.cn

Rockville, MD 20850, US Phone: +1-888-267-4436 https://www.origene.com techsupport@origene.com EU: info-de@origene.com T (Extent of Primary

Tumor):

T1a

N (Lymph node metastasis):

N0

M (Distant metastasis): MX

**Storage:** Store frozen tissue sections at -80°C.

Stability: All frozen tissue sections are stable for 1 year from date of purchase if stored at -80°C

without repeated freeze/thaws.

## **Product images:**



4x Image



20x Image