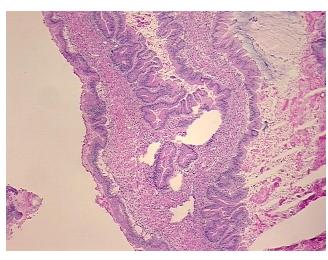

r

Stroma:

20%

**Tumor Hypercellular** 

Stroma:

20%

Necrosis: 30%

CASE Diagnosis (from medical center path

Tumor of ovary, mucinous, borderline

report):

**Age:** 37

**Gender:** Female

**Tumor Grade:** AICC GB: Borderline malignancy

IΑ

Minimum Stage

**Grouping:** 

**OriGene Technologies, Inc.** 9620 Medical Center Drive, Ste 200

CN: techsupport@origene.cn

Rockville, MD 20850, US Phone: +1-888-267-4436 https://www.origene.com techsupport@origene.com EU: info-de@origene.com T (Extent of Primary

Tumor):

T1a

N (Lymph node metastasis):

N0

M (Distant metastasis): MX

**Storage:** Store frozen tissue sections at -80°C.

Stability: All frozen tissue sections are stable for 1 year from date of purchase if stored at -80°C

without repeated freeze/thaws.

## **Product images:**



4x Image



20x Image