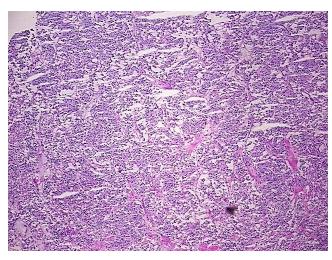

0%

95% Tumor:

Tumor Hypo/Acellular

Stroma:

5%

**Tumor Hypercellular** 

Stroma:

0%

0%

**Necrosis:** 

**CASE Diagnosis (from** 

medical center path

report):

Tumor of lung, carcinoid

52 Age:

Gender: Male

**Tumor Grade:** Not Reported

Minimum Stage IΑ

Grouping:

OriGene Technologies, Inc. 9620 Medical Center Drive, Ste 200

CN: techsupport@origene.cn

Rockville, MD 20850, US Phone: +1-888-267-4436 https://www.origene.com techsupport@origene.com EU: info-de@origene.com



T (Extent of Primary

Tumor):

pT1

N (Lymph node

pN0

metastasis):

M (Distant metastasis): pMX

**Storage:** Store frozen tissue sections at -80°C.

Stability: All frozen tissue sections are stable for 1 year from date of purchase if stored at -80°C

without repeated freeze/thaws.

## **Product images:**



4x Image



20x Image