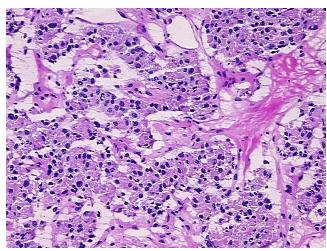

r:

Tumor Hypo/Acellular

Stroma:

5%

**Tumor Hypercellular** 

Stroma:

0%

0%

**Necrosis:** 

**CASE Diagnosis (from** 

medical center path

report):

Tumor of lung, carcinoid

52 Age:

Gender: Male

**Tumor Grade:** Not Reported

Minimum Stage IΑ

Grouping:

OriGene Technologies, Inc. 9620 Medical Center Drive, Ste 200

CN: techsupport@origene.cn

Rockville, MD 20850, US Phone: +1-888-267-4436 https://www.origene.com techsupport@origene.com EU: info-de@origene.com



T (Extent of Primary

Tumor):

pT1

N (Lymph node

pN0

metastasis):

M (Distant metastasis): pMX

**Storage:** Store frozen tissue sections at -80°C.

Stability: All frozen tissue sections are stable for 1 year from date of purchase if stored at -80°C

without repeated freeze/thaws.

## **Product images:**



4x Image



20x Image