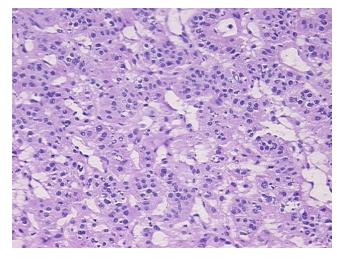

mal: 0%

Lesional: 0%

95% Tumor:

Tumor Hypo/Acellular

Stroma:

**Tumor Hypercellular** 0%

Stroma:

0% **Necrosis:** 

**CASE Diagnosis (from** 

medical center path

report):

Age:

52

5%

Gender: Male

**Tumor Grade:** Not Reported

Minimum Stage IΑ

Grouping:

OriGene Technologies, Inc.

9620 Medical Center Drive, Ste 200 Rockville, MD 20850, US Phone: +1-888-267-4436 https://www.origene.com techsupport@origene.com EU: info-de@origene.com CN: techsupport@origene.cn





T (Extent of Primary

Tumor):

N0

T1

N (Lymph node metastasis):

M (Distant metastasis): MX

**Storage:** Store frozen tissue sections at -80°C.

Stability: All frozen tissue sections are stable for 1 year from date of purchase if stored at -80°C

without repeated freeze/thaws.

## **Product images:**



4x Image



20x Image