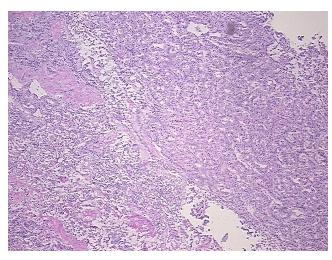

rcinoid

Normal: 0%

Lesional: 0%

95% Tumor:

Tumor Hypo/Acellular

Stroma:

**Tumor Hypercellular** 0%

Stroma:

0% **Necrosis:** 

**CASE Diagnosis (from** 

medical center path

report):

Age:

52

5%

Gender: Male

**Tumor Grade:** Not Reported

Minimum Stage IΑ

Grouping:

OriGene Technologies, Inc.

9620 Medical Center Drive, Ste 200 Rockville, MD 20850, US Phone: +1-888-267-4436 https://www.origene.com techsupport@origene.com EU: info-de@origene.com CN: techsupport@origene.cn





T (Extent of Primary

Tumor):

N0

T1

N (Lymph node metastasis):

M (Distant metastasis): MX

**Storage:** Store frozen tissue sections at -80°C.

Stability: All frozen tissue sections are stable for 1 year from date of purchase if stored at -80°C

without repeated freeze/thaws.

## **Product images:**



4x Image



20x Image