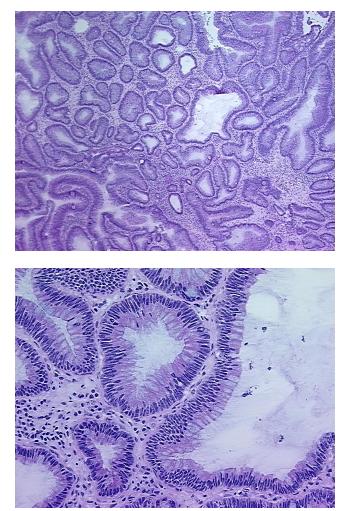

#### **Product data:**

| Product Type:                                           | Frozen Sections                    |
|---------------------------------------------------------|------------------------------------|
| Disease State:                                          | Other Disease                      |
| Diagnosis Category:                                     | Benign Tumors                      |
| Tissue:                                                 | Rectum                             |
| Frozen Sample ID:                                       | FR0002443D                         |
| Case ID:                                                | CU000006213                        |
| Tissue of Origin:                                       | Rectum                             |
| Site of Finding:                                        | Rectum                             |
| Appearance:                                             | т                                  |
| Sample Diagnosis (from<br>Pathology Verification):      | Adenoma of rectum                  |
| Normal:                                                 | 0%                                 |
| Lesional:                                               | 0%                                 |
| Tumor:                                                  | 80%                                |
| Tumor Hypo/Acellular<br>Stroma:                         | 0%                                 |
| Tumor Hypercellular<br>Stroma:                          | 20%                                |
| Necrosis:                                               | 0%                                 |
| Pathology Verification<br>notes from H&E review:        | Tumor: benign villous adenoma      |
| CASE Diagnosis (from<br>medical center path<br>report): | Adenocarcinoma of rectum, mucinous |
| Age:                                                    | 32                                 |
| Gender:                                                 | Female                             |
| Tumor Grade:                                            | AJCC G1: Well differentiated       |

## Product images:

4x Image

20x Image

This product is to be used for laboratory only. Not for diagnostic or therapeutic use. ©2022 OriGene Technologies, Inc., 9620 Medical Center Drive, Ste 200, Rockville, MD 20850, US