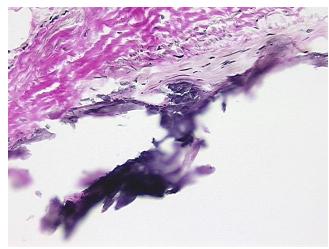

from Pathology Verification):

Atherosclerosis

25% Normal: Lesional: 75% 0% Tumor: Tumor Hypo/Acellular 0%

Stroma:

**Tumor Hypercellular** 

Stroma:

0%

**Necrosis:** 0%

**Pathology Verification** notes from H&E review:

**CASE Diagnosis (from** medical center path

report):

Osteomyelitis

48 Age: Gender: Male

Store frozen tissue sections at -80°C. Storage:

OriGene Technologies, Inc. 9620 Medical Center Drive, Ste 200

Rockville, MD 20850, US Phone: +1-888-267-4436 https://www.origene.com techsupport@origene.com EU: info-de@origene.com CN: techsupport@origene.cn



lesion: 70% vessel, 30% atherosclerotic debris



Stability:

All frozen tissue sections are stable for 1 year from date of purchase if stored at -80°C without repeated freeze/thaws.

## **Product images:**



4x Image



20x Image