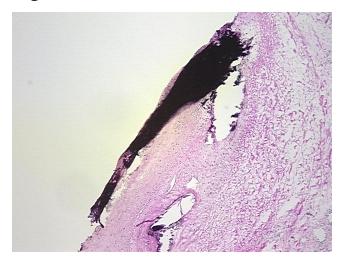

Diagnosis (from Pathology Verification):

Atherosclerosis

25% Normal: Lesional: 75% 0% Tumor: Tumor Hypo/Acellular 0%

Stroma:

**Tumor Hypercellular** 

Stroma:

0%

**Necrosis:** 0%

**Pathology Verification** notes from H&E review:

**CASE Diagnosis (from** medical center path

report):

Osteomyelitis

48 Age: Gender: Male

Store frozen tissue sections at -80°C. Storage:

OriGene Technologies, Inc. 9620 Medical Center Drive, Ste 200

Rockville, MD 20850, US Phone: +1-888-267-4436 https://www.origene.com techsupport@origene.com EU: info-de@origene.com CN: techsupport@origene.cn



lesion: 70% vessel, 30% atherosclerotic debris



Stability:

All frozen tissue sections are stable for 1 year from date of purchase if stored at -80°C without repeated freeze/thaws.

## **Product images:**



4x Image



20x Image