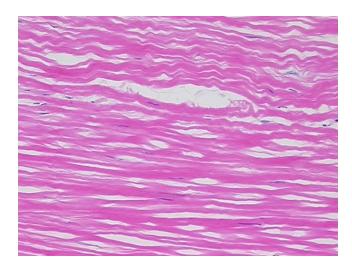

Tissue of Origin: Tendon Site of Finding: Tendon

Appearance:

Sample Diagnosis (from Pathology Verification):

Within normal limits

100% Normal: Lesional: 0% 0% Tumor: 0%

Tumor Hypo/Acellular

Stroma:

**Tumor Hypercellular** Stroma:

0%

0% **Necrosis:** 

**CASE Diagnosis (from** medical center path

report):

Age:

66

Gender: **Female** 

Store frozen tissue sections at -80°C. Storage:

Atherosclerosis

Stability: All frozen tissue sections are stable for 1 year from date of purchase if stored at -80°C

without repeated freeze/thaws.



OriGene Technologies, Inc. 9620 Medical Center Drive, Ste 200

CN: techsupport@origene.cn

Rockville, MD 20850, US Phone: +1-888-267-4436 https://www.origene.com techsupport@origene.com EU: info-de@origene.com



## **Product images:**



4x Image



20x Image