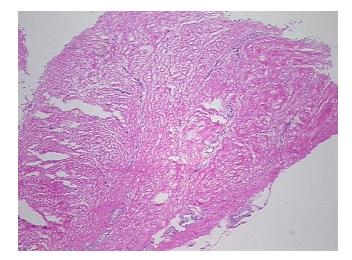

U0000006206

Tissue of Origin: Tendon Site of Finding: Tendon

Appearance:

Sample Diagnosis (from Pathology Verification):

Within normal limits

100% Normal: Lesional: 0% 0% Tumor: 0%

Tumor Hypo/Acellular

Stroma:

**Tumor Hypercellular** Stroma:

0%

0% **Necrosis:** 

**CASE Diagnosis (from** medical center path

report):

Age:

66

Gender: **Female** 

Store frozen tissue sections at -80°C. Storage:

Atherosclerosis

Stability: All frozen tissue sections are stable for 1 year from date of purchase if stored at -80°C

without repeated freeze/thaws.



OriGene Technologies, Inc. 9620 Medical Center Drive, Ste 200

CN: techsupport@origene.cn

Rockville, MD 20850, US Phone: +1-888-267-4436 https://www.origene.com techsupport@origene.com EU: info-de@origene.com



## **Product images:**



4x Image



20x Image