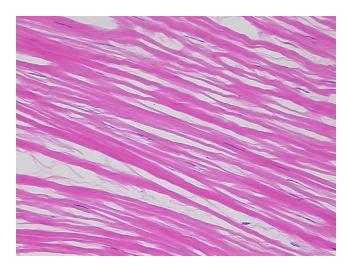

Tissue of Origin: Tendon Site of Finding: Tendon

Appearance:

Sample Diagnosis (from Pathology Verification):

Within normal limits

100% Normal: Lesional: 0% 0% Tumor:

Tumor Hypo/Acellular

Stroma:

**Tumor Hypercellular** 0%

Stroma:

0% **Necrosis:** 

**CASE Diagnosis (from** medical center path

report):

Age:

66

0%

Gender: **Female** 

Store frozen tissue sections at -80°C. Storage:

Atherosclerosis

Stability: All frozen tissue sections are stable for 1 year from date of purchase if stored at -80°C

without repeated freeze/thaws.



OriGene Technologies, Inc. 9620 Medical Center Drive, Ste 200

CN: techsupport@origene.cn

Rockville, MD 20850, US Phone: +1-888-267-4436 https://www.origene.com techsupport@origene.com EU: info-de@origene.com



## **Product images:**



4x Image



20x Image