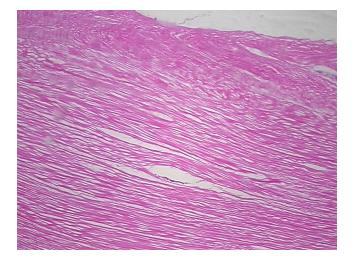

0000006206

Tissue of Origin: Tendon Site of Finding: Tendon

Appearance:

Sample Diagnosis (from Pathology Verification):

Within normal limits

100% Normal: Lesional: 0% 0% Tumor:

Tumor Hypo/Acellular

Stroma:

**Tumor Hypercellular** 0%

Stroma:

0% **Necrosis:** 

**CASE Diagnosis (from** medical center path

report):

Age:

66

0%

Gender: **Female** 

Store frozen tissue sections at -80°C. Storage:

Atherosclerosis

Stability: All frozen tissue sections are stable for 1 year from date of purchase if stored at -80°C

without repeated freeze/thaws.



OriGene Technologies, Inc. 9620 Medical Center Drive, Ste 200

CN: techsupport@origene.cn

Rockville, MD 20850, US Phone: +1-888-267-4436 https://www.origene.com techsupport@origene.com EU: info-de@origene.com



## **Product images:**



4x Image



20x Image