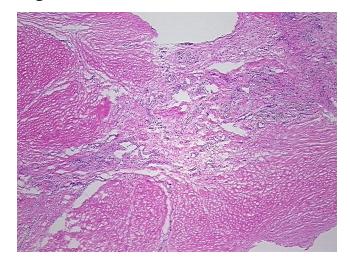

00006206

Tissue of Origin: Tendon Site of Finding: Tendon

Appearance:

Sample Diagnosis (from Pathology Verification):

Within normal limits

100% Normal: Lesional: 0% 0% Tumor:

Tumor Hypo/Acellular

Stroma:

0%

0%

**Tumor Hypercellular** Stroma:

**Necrosis:** 

0%

**CASE Diagnosis (from** 

medical center path

report):

Atherosclerosis

66 Age:

Gender: **Female** 

Store frozen tissue sections at -80°C. Storage:

Stability: All frozen tissue sections are stable for 1 year from date of purchase if stored at -80°C

without repeated freeze/thaws.



OriGene Technologies, Inc. 9620 Medical Center Drive, Ste 200

CN: techsupport@origene.cn

Rockville, MD 20850, US Phone: +1-888-267-4436 https://www.origene.com techsupport@origene.com EU: info-de@origene.com



## **Product images:**



4x Image



20x Image