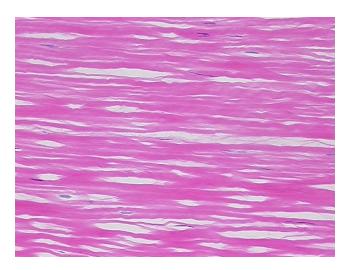

ssue of Origin: Tendon Site of Finding: Tendon

Appearance:

Sample Diagnosis (from Pathology Verification):

Within normal limits

100% Normal: Lesional: 0% 0% Tumor:

Tumor Hypo/Acellular

Stroma:

0%

0%

**Tumor Hypercellular** Stroma:

**Necrosis:** 

0%

**CASE Diagnosis (from** 

medical center path

report):

Atherosclerosis

66 Age:

Gender: **Female** 

Store frozen tissue sections at -80°C. Storage:

Stability: All frozen tissue sections are stable for 1 year from date of purchase if stored at -80°C

without repeated freeze/thaws.



OriGene Technologies, Inc. 9620 Medical Center Drive, Ste 200

CN: techsupport@origene.cn

Rockville, MD 20850, US Phone: +1-888-267-4436 https://www.origene.com techsupport@origene.com EU: info-de@origene.com



## **Product images:**



4x Image



20x Image