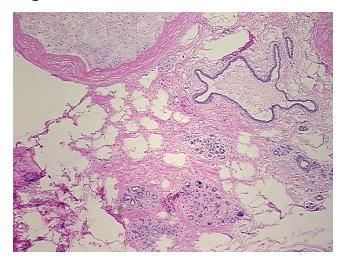

glandular epithelium, 20% stroma, 50% adipose tissue

**CASE Diagnosis (from** medical center path

report):

Adenocarcinoma of breast, ductal

56 Age:

Gender: **Female** 

**Tumor Grade:** Nottingham G3: 8-9 points High combined grade (unfavorable)



OriGene Technologies, Inc. 9620 Medical Center Drive, Ste 200

CN: techsupport@origene.cn

Rockville, MD 20850, US Phone: +1-888-267-4436 https://www.origene.com techsupport@origene.com EU: info-de@origene.com



Minimum Stage

Grouping:

T (Extent of Primary

Tumor):

N (Lymph node NX

metastasis):

M (Distant metastasis): MX

**Storage:** Store frozen tissue sections at -80°C.

T1a

Stability: All frozen tissue sections are stable for 1 year from date of purchase if stored at -80°C

without repeated freeze/thaws.

## **Product images:**



4x Image



20x Image