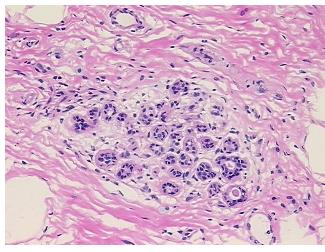

ithelium, 20% stroma, 50% adipose tissue

**CASE Diagnosis (from** medical center path

report):

Adenocarcinoma of breast, ductal

56 Age:

Gender: **Female** 

**Tumor Grade:** Nottingham G3: 8-9 points High combined grade (unfavorable)



OriGene Technologies, Inc. 9620 Medical Center Drive, Ste 200

CN: techsupport@origene.cn

Rockville, MD 20850, US Phone: +1-888-267-4436 https://www.origene.com techsupport@origene.com EU: info-de@origene.com



Minimum Stage

Grouping:

T (Extent of Primary

Tumor):

N (Lymph node NX

metastasis):

M (Distant metastasis): MX

**Storage:** Store frozen tissue sections at -80°C.

T1a

Stability: All frozen tissue sections are stable for 1 year from date of purchase if stored at -80°C

without repeated freeze/thaws.

## **Product images:**



4x Image



20x Image